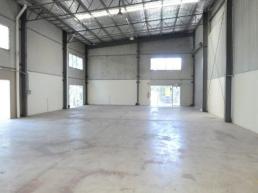

## 395m2\* Tilt Panel Factory / Warehouse

- \* 395m2\* of high bay clear span warehouse floor area
- \* Includes 70m2\* of air conditioned office and amenities area
- \* Plus a bonus 70m2\* of mezzanine storage area above office
- \* NBN ready now and connected to the building
- \* Clearance height 6-7.3m\* with 4.2m\* roller door
- \* Insulated ceiling, high bay lights and multiple 3 phase power points
- \* Lunch room and bathroom facilities
- \* 8 car parks for unit 4 in secure fenced complex of only 4 units
- \* Room to set down 20ft or 40ft container short term
- \* Easy access to M1 Motorway via Exit 38 north or south bound
- \* Act now! This warehouse is sure to be snapped up quickly
- \* Motivated lessor will consider all written offers to lease