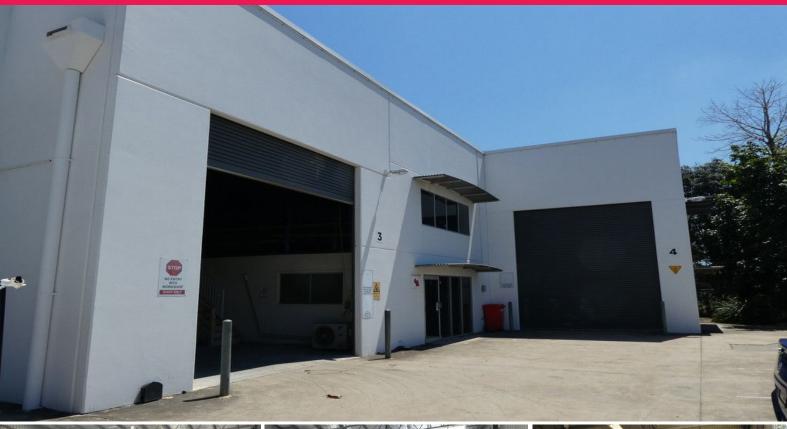

## 395m2\* Tilt Panel Factory / Warehouse

- \* 395m2\* of high bay clear span warehouse floor area
- \* Includes 70m2\* of air conditioned office and amenities area
- \* Plus a bonus 70m2\* of mezzanine storage area above office
- \* NBN ready now and connected to the building
- \* Clearance height 6-7.3m\* with 4.2m\* roller door
- \* Insulated ceiling, high bay lights and multiple 3 phase power points
- \* Lunch room and bathroom facilities
- \* 8 car parks for unit 4 in secure fenced complex of only 4 units
- \* Room to set down 20ft or 40ft container short term
- \* Easy access to M1 Motorway via Exit 38 north or south bound
- \* Act now! This warehouse is sure to be snapped up quickly
- \* Motivated lessor will consider all written offers to lease