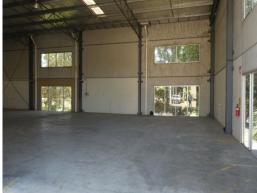

## 395m2\* Tilt Panel Factory / Warehouse

- \* 395m2\* of high bay clear span warehouse floor area
- \* Includes 70m2\* of air conditioned office and amenities area
- \* Plus a bonus 70m2\* of mezzanine storage area above office
- \* NBN ready now and connected to the building
- \* Clearance height 6-7.3m\* with 4.2m\* roller door
- \* Insulated ceiling, high bay lights and multiple 3 phase power points
- \* Lunch room and bathroom facilities
- \* 8 car parks for unit 4 in secure fenced complex of only 4 units
- \* Room to set down 20ft or 40ft container short term
- \* Easy access to M1 Motorway via Exit 38 north or south bound
- \* Act now! This warehouse is sure to be snapped up quickly
- \* Motivated lessor will consider all written offers to lease