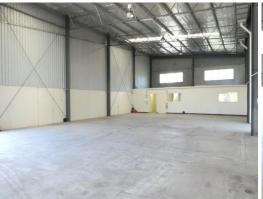

## 395m2\* Tilt Panel Factory / Warehouse

- \* 395m2\* of high bay clear span warehouse floor area
- \* Includes 70m2\* of air conditioned office and amenities area
- \* Plus a bonus 70m2\* of mezzanine storage area above office
- \* NBN ready now and connected to the building
- \* Clearance height 6-7.3m\* with 4.2m\* roller door
- \* Insulated ceiling, high bay lights and multiple 3 phase power points
- \* Lunch room and bathroom facilities
- \* 8 car parks for unit 4 in secure fenced complex of only 4 units
- \* Room to set down 20ft or 40ft container short term
- \* Easy access to M1 Motorway via Exit 38 north or south bound
- \* Act now! This warehouse is sure to be snapped up quickly
- \* Motivated lessor will consider all written offers to lease