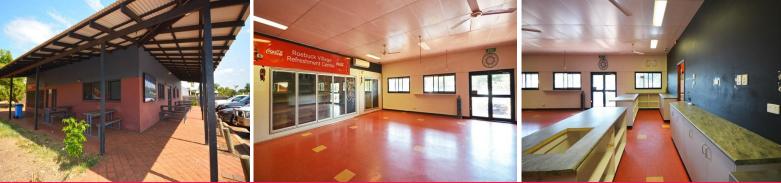

The air-conditioned property consists of one large internal space approximately 16m x 16m with free standing counters, walk-in fridges, and a walk-in freezer. There is a commercial kitchen complete with 900mm gas cooker, which is kitted out with cassette air conditioning, a deep fryer, stainless steel benches, a deep freezer and more.