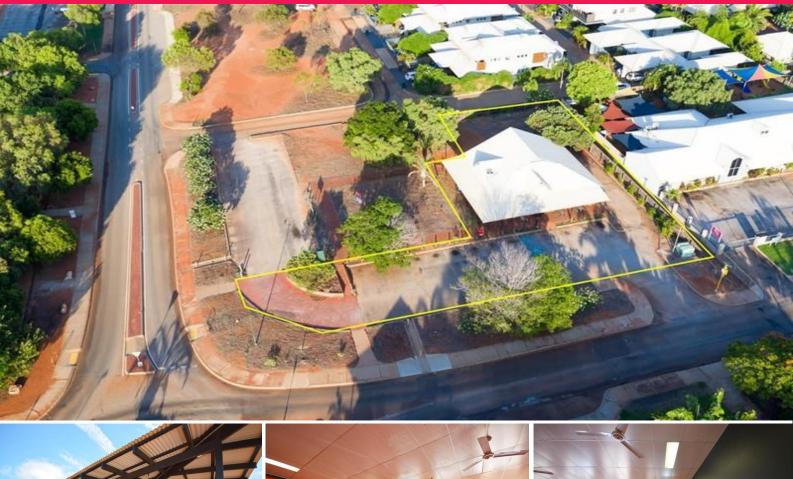

## **Desirable Commercial Premises in the Heart of Roebuck Estate**

This is a fantastic opportunity to purchase your very own freehold commercial premises on a prime position in the heart of popular Roebuck Estate.

The property is on a generous 1,696 sqm site, with side access leading to a commercial roller door, so you can load goods in and out of the premises with ease. A separate laundry with washing machine, and newly painted ladies and gents toilets sits to the rear of the building. The property in