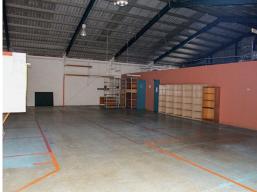

## RARE INDUSTRIAL OPPORTUNITY...

High clearance warehouse with great access off side driveway. Large admin area with existing fitout. The warehouse has three (3) phase power and an air compressor with lines.

Additional key features of the building include:

- Approx. 733sqm
- Landsize approx. 1333sqm
- High clearance warehouse
- On-site parking
- Good truck access
- Wide street frontage
- Ample signage oppotunities
- Suit a variety of ind