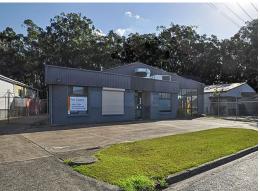

21 Lawson Crescent, Coffs Harbour NSW 2450

## RARE INDUSTRIAL OPPORTUNITY...

High clearance warehouse with great access off side driveway. Large admin area with existing fitout. The warehouse has three (3) phase power and an air compressor with lines.

Additional key features of the building include:

- Approx. 733sqm
- Landsize approx. 1333sqm
- High clearance warehouse
- On-site parking
- Good truck access
- Wide street frontage
- Ample signage oppotunities
- Suit a variety of ind