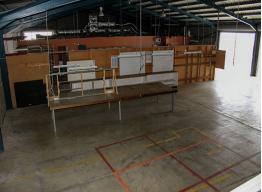

## RARE INDUSTRIAL OPPORTUNITY...

High clearance warehouse with great access off side driveway. Large admin area with existing fitout. The warehouse has three (3) phase power and an air compressor with lines.

Additional key features of the building include:

- Approx. 733sqm
- Landsize approx. 1333sqm
- High clearance warehouse
- On-site parking
- Good truck access
- Wide street frontage
- Ample signage oppotunities
- Suit a variety of ind