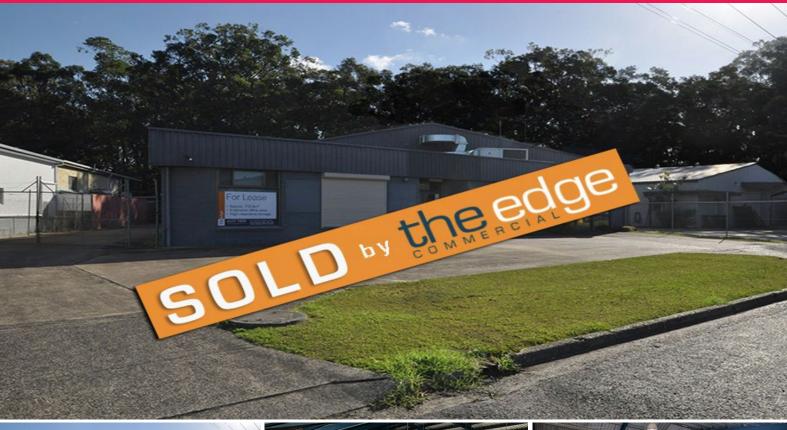

21 Lawson Crescent, Coffs Harbour NSW 2450

## RARE INDUSTRIAL OPPORTUNITY...

High clearance warehouse with great access off side driveway. Large admin area with existing fitout. The warehouse has three (3) phase power and an air compressor with lines.

Additional key features of the building include:

- Approx. 733sqm
- Landsize approx. 1333sqm
- High clearance warehouse
- On-site parking
- Good truck access
- Wide street frontage
- Ample signage oppotunities
- Suit a variety of ind