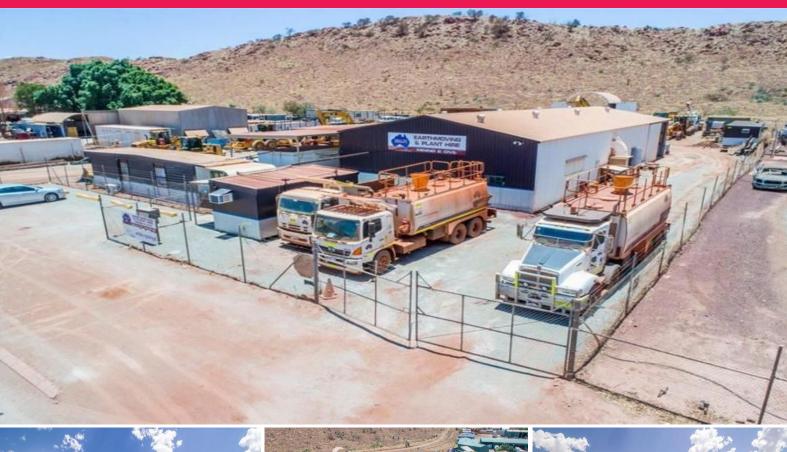

## PRIME INDUSTRIAL IN HEART OF NEWMAN - Mortgagee in Possession Sale

Located in the heart of Newman's busy industrial area, this property features drive around site access and drive through workshop access, located on a large 4000m2 apporox site. With over 700m2 approx. of under roof work area, including workshop, awning and offices, this property suits a wide range of businesses.

Industrial FOR SALE

Large 4000m2 approx. site
Drive around workshop access
50m street frontage, 2 sets double gates
500m2 approx. workshop with 3 phase power
Drive through workshop access
230m2 approx. covered