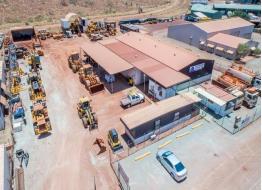

## PRIME INDUSTRIAL IN HEART OF NEWMAN - Mortgagee in Possession Sale

Located in the heart of Newman's busy industrial area, this property features drive around site access and drive through workshop access, located on a large 4000m2 apporox site. With over 700m2 approx. of under roof work area, including workshop, awning and offices, this property suits a wide range of businesses.

Industrial FOR SALE

Large 4000m2 approx. site
Drive around workshop access
50m street frontage, 2 sets double gates
500m2 approx. workshop with 3 phase power
Drive through workshop access
230m2 approx. covered