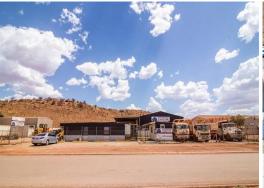

## PRIME INDUSTRIAL IN HEART OF NEWMAN - Mortgagee in Possession Sale

Located in the heart of Newman's busy industrial area, this property features drive around site access and drive through workshop access, located on a large 4000m2 apporox site. With over 700m2 approx. of under roof work area, including workshop, awning and offices, this property suits a wide range of businesses.

Industrial FOR SALE

Large 4000m2 approx. site
Drive around workshop access
50m street frontage, 2 sets double gates
500m2 approx. workshop with 3 phase power
Drive through workshop access
230m2 approx. covered