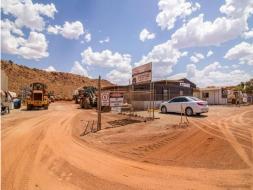

## PRIME INDUSTRIAL IN HEART OF NEWMAN - Mortgagee in Possession Sale

Located in the heart of Newman's busy industrial area, this property features drive around site access and drive through workshop access, located on a large 4000m2 apporox site. With over 700m2 approx. of under roof work area, including workshop, awning and offices, this property suits a wide range of businesses.

Industrial FOR SALE

Large 4000m2 approx. site
Drive around workshop access
50m street frontage, 2 sets double gates
500m2 approx. workshop with 3 phase power
Drive through workshop access
230m2 approx. covered