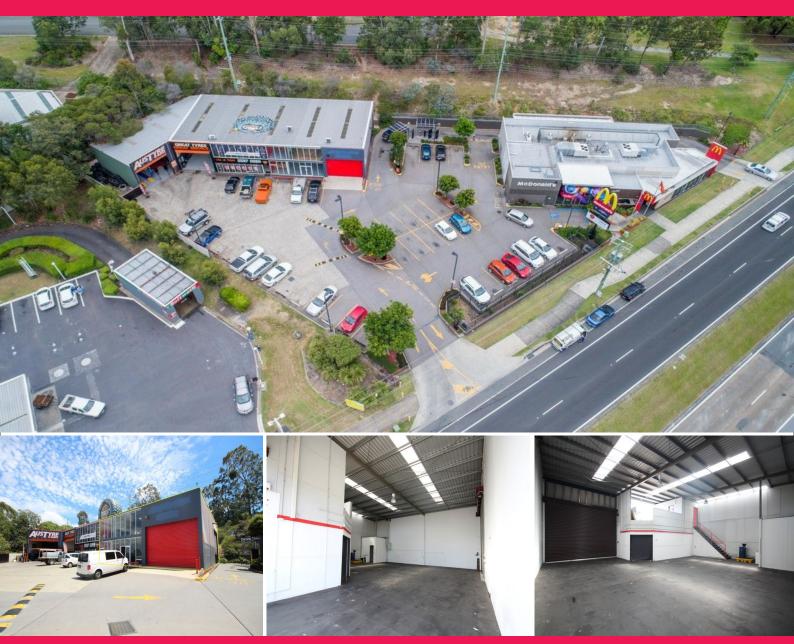

### High Exposure Warehouse / Showroom On Main Road

Located next door to McDonalds drive through on Southport Nerang Road, this tenancy is perfect for a business wanting to capture the best exposure.

- \* 231m2\* Warehouse/ showroom tenancy
- \* Small ground floor showroom with air conditioning
- \* Air conditioned mezzanine office
- \* Mezzanine storage area
- \* Two large roller doors, one for ventilation
- \* Easy access to M1 motorway
- \* Plenty of car parks for staff and clients
- \* All genuine offers will be presented
- \* Contact exclusive agents!

Industrial FOR LEASE

231sqm