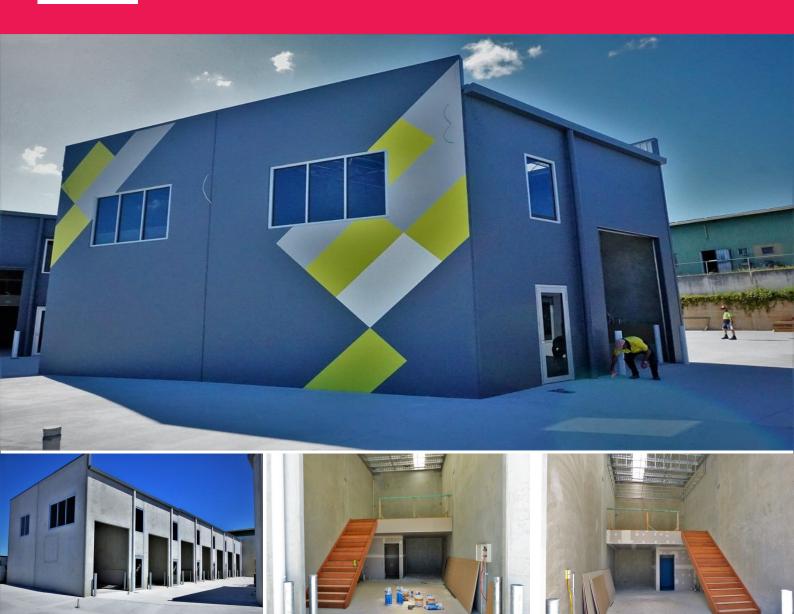

### For Lease: 95sqm\* BRAND NEW OFFICE/ WAREHOUSE

Construction is almost completed at The Annex development and is due for completion in February 2018

- 95sgm office/warehouse
- 67sqm\* warehouse/ ground floor foot print
- 28sqm\* a/c mezzanine
- Electric container height roller door
- All units are individually metered and come standard with sealed concrete floors, open mezzanine level with
- air conditioning, kitchenette & bathroom amenities and in-unit hose facilities.
- Plans, pricing, upgrades & Expression of Interest form available on request

For a detailed Information Memorandum or to arrange an inspection please contact the Exclusive Marketing Agents

Industrial FOR LEASE

95sqm