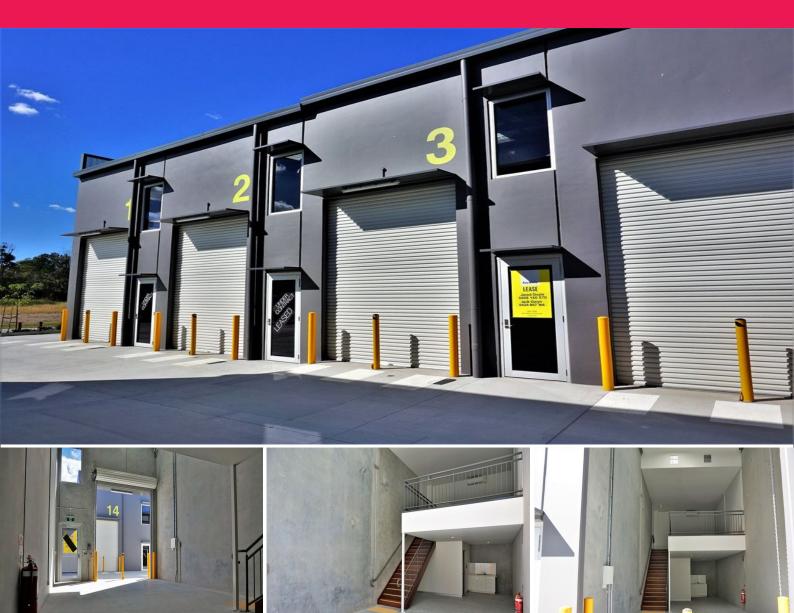

## 3/ Lot 19/240 New Cleveland Road, Tingalpa QLD 4173

## **BRAND NEW 95sqm\* OFFICE/ WAREHOUSE UNIT**

This brand new 95sqm\* tenancy offers:

- 67sqm\* warehouse / ground floor foot print
- 28sqm\* air-conditioned & carpeted mezzanine
- Electric roller door
- Individual power & water metering
- Kitchenette & bathroom amenities including a shower
- Secure gated site with 5 x CCTV cameras monitoring to your device.
- Ideally located approx 2.5km\* from the Gateway Motorway
- Lease Price: \$20,800 p/a + Outgoings + GST

(\*approx.)

To arrange an inspection please contact the Exclusive Marketing Agents Jared Doyle or Jack Gwyn of Ray White Comm

Industrial FOR LEASE

95sqm