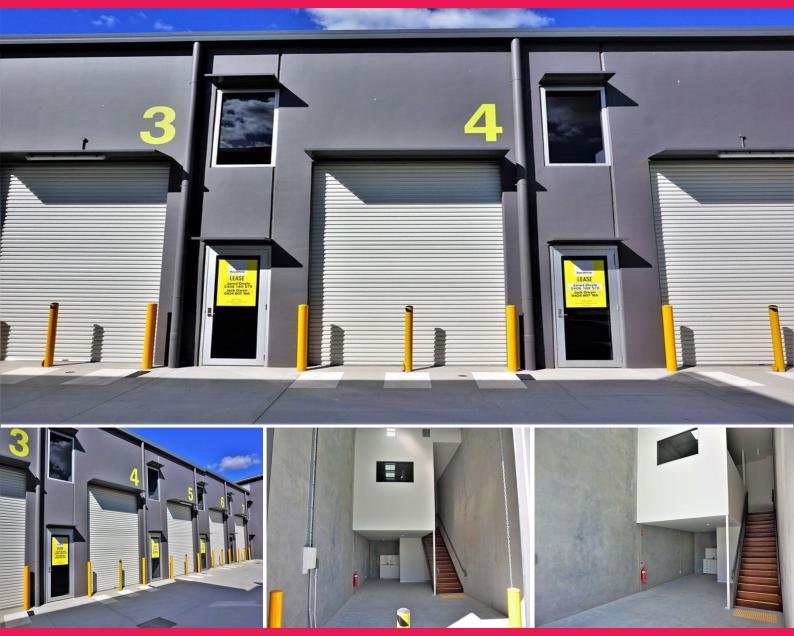

4/ Lot 19/240 New Cleveland Road, Tingalpa QLD 4173

## **BRAND NEW 95sqm\* OFFICE/ WAREHOUSE**

This brand new tenancy offers:

- 67sqm\* warehouse / ground floor foot print
- 28sqm\* air-conditioned & carpeted mezzanine level office
- Electric container height roller door
- Individual power & water metering
- Kitchenette & bathroom amenities including a shower
- Secure gated site with 5 x CCTV cameras monitoring to your device.
- Ideally located approx 2.5km\* from the Gateway Motorway Lease Price: \$24,800 p/a + Outgoings + GST (\*approx.)