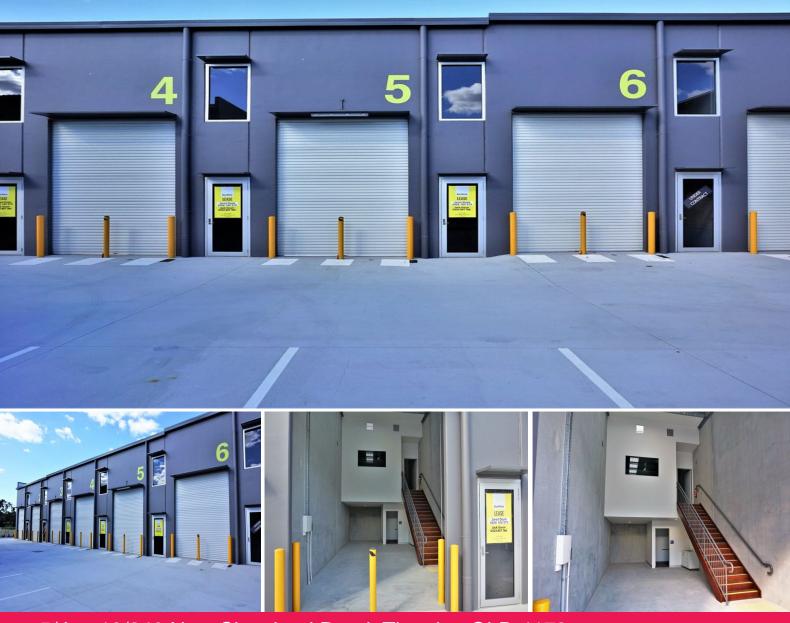

5/ Lot 19/240 New Cleveland Road, Tingalpa QLD 4173

## **BRAND NEW 93sqm\* OFFICE/ WAREHOUSE UNIT**

This brand new tenancy offers:

- 67sqm\* warehouse / ground floor foot print
- 26sqm\* air-conditioned & carpeted mezzanine level office
- Electric container height roller door
- Individual power & water metering
- Kitchenette & bathroom amenities
- Secure gated site with 5 x CCTV cameras monitoring to your device.
- Ideally located approx 2.5km\* from the Gateway Motorway Lease Price: \$24,800 p/a + Outgoings + GST (\*approx.)

To arrange an inspection please contact the Exclusive Marketing Agents Jared Doyle or Jack Gwyn of Ray White Comm Industrial

FOR LEASE

93sqm