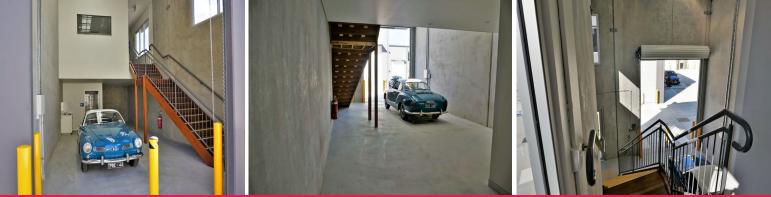

## **BRAND NEW 91sqm\* OFFICE/ WAREHOUSE**

Construction is complete and ready to occupy now.

- 91sqm office/warehouse
- 64sqm\* warehouse/ ground floor foot print
- 27sqm\* a/c & carpeted mezzanine level office
- Electric container height roller door
- Individual power & water metering
- Kitchenette & bathroom amenities including a shower
- Secure, gated site with 5 x CCTV cameras monitoring to your device.
- Ideally located circa 2.5km\* from the Gateway Motorway
- Lease Price: \$24,800 p/a + Outgoings + GST (\*approx)