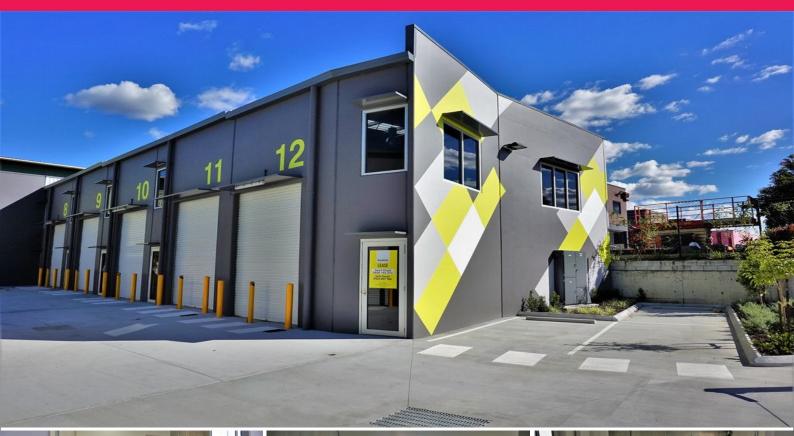

## 12/ Lot 19/240 New Cleveland Road, Tingalpa QLD 4173

## **BRAND NEW 91sqm\* OFFICE/ WAREHOUSE**

Construction is complete and ready to occupy now.

- 91sqm office/warehouse
- 64sqm\* warehouse/ ground floor foot print
- 27sqm\* a/c & carpeted mezzanine level office
- Electric container height roller door
- Individual power & water metering
- Kitchenette & bathroom amenities including a shower
- Secure, gated site with 5 x CCTV cameras monitoring to your device.
- Ideally located circa 2.5km\* from the Gateway Motorway
- Lease Price: \$24,800 p/a + Outgoings + GST (\*approx)

To arrange an inspection please contact the Exclusive Marketing Agents Jared Doyle or Jack Gwyn of Ray White Comm

Industrial FOR LEASE

91sqm