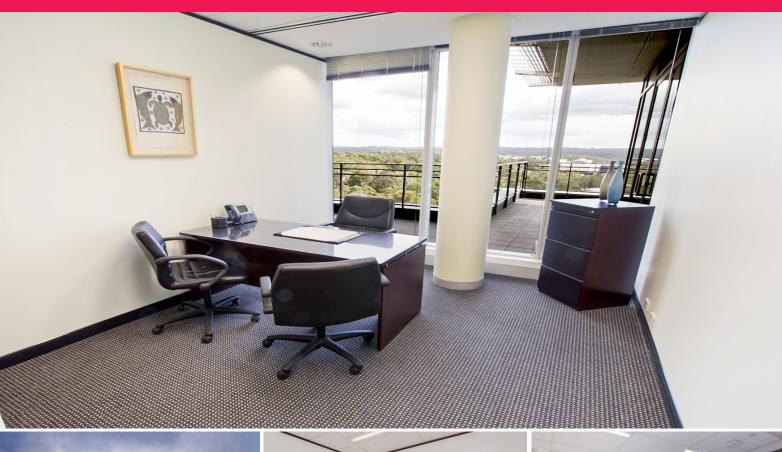

## Flexspace for 1 to 10+ people | Tailored to your business requirements

WHAT'S THE OFFICE LIKE?

? Furnished, private offices for 1 to 10+ people with or without views overlooking Sydney and beyond  $\,$ 

? Flexibility to keep furnished or opt to customise the space to suit your brand identity

Serviced Offices FOR LEASE

From \$1,000 per month

## WHAT'S THE SIZE & SPACE LIKE?

? In addition to your office, you have access to over 250 square metres of collaborative space and breakout areas.

WHAT'S THE BUILDING LIK