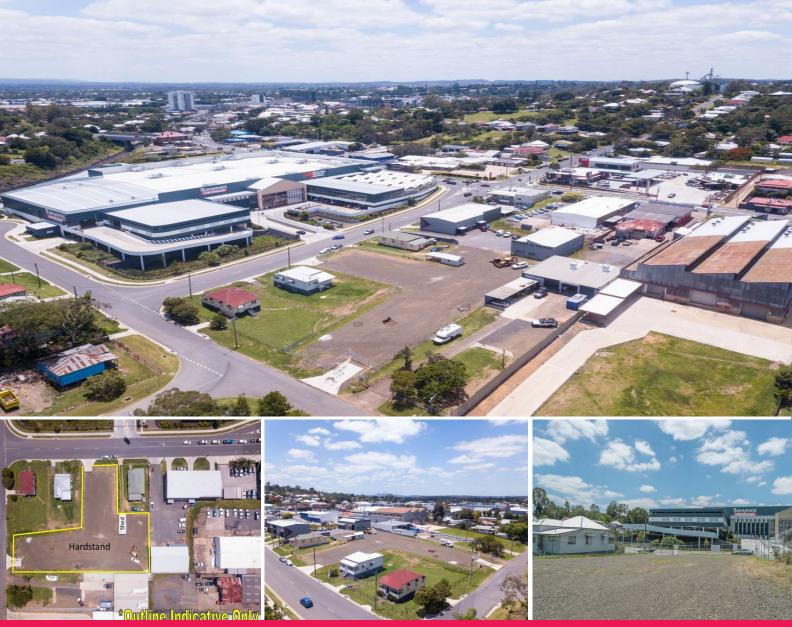

## Hardstand 9 Clay Street, West Ipswich QLD 4305

## **Ipswich CBD Fringe**

Great location in the middle of all the action. Close to the CBD, opposite new Bunnings with easy access to town main thoroughfare.

• 2,730m2\* Hardstand area (vendor will consider dividing into portions)

• Includes 16m2\* shed with water and electricity

• Two street frontage and access

• Fully secured 6ft fencing on 3 sides - vendor will fence 4th if required

• Zoning LB01- Local Business and Industry (West Ipswich) \*Approx.

Industrial FOR LEASE \$500 per week Gross + GST 16sqm

Warren Ramsey 0412 266 304 warren.ramsey@raywhite.com Horrie Marsden +61 417 636 571 morrie.marsden@raywhite.com