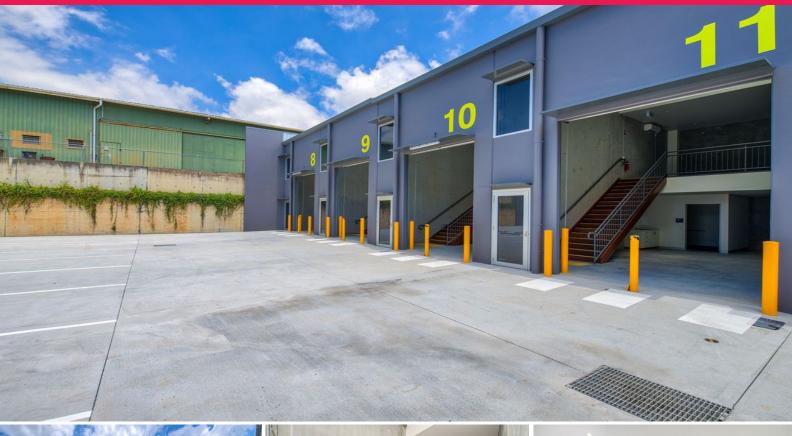

## 11/240 New Cleveland Road, Tingalpa QLD 4173

## 88sqm\* TINGALPA OFFICE / WAREHOUSE UNIT

- 64sqm\* warehouse foot print, electric container height roller door
- 24sqm\* a/c & carpeted mezzanine office or additional storage
- One exclusive car space plus visitor and street parking available
- Amenities include a kitchenette & disabled size bathroom
- Cable-gated general industry site with 24-hour CCTV monitoring
- Just 2.5km\* from the Gateway Motorway
- Available immediately call to arrange an inspection today!
- Lease Price: \$22,000pa + Outgoings + GST
- (\*approx)

Contact Exclusive Agents Jared Doyle or Jack Gwyn of Ray White Commercial TradeCoast

Industrial FOR LEASE

88sqm