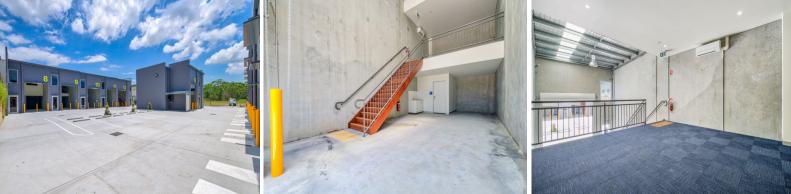

## 11/240 New Cleveland Road, Tingalpa QLD 4173

## 88sqm\* TINGALPA OFFICE / WAREHOUSE UNIT

- 64sqm\* warehouse foot print, electric container height roller door
- 24sqm\* a/c & carpeted mezzanine office or additional storage
- One exclusive car space plus visitor and street parking available
- Amenities include a kitchenette & disabled size bathroom
- Cable-gated general industry site with 24-hour CCTV monitoring
- Just 2.5km\* from the Gateway Motorway
- Available immediately call to arrange an inspection today!
- Lease Price: \$22,000pa + Outgoings + GST
- (\*approx)

Contact Exclusive Agents Jared Doyle or Jack Gwyn of Ray White Commercial TradeCoast

Industrial FOR LEASE

88sqm