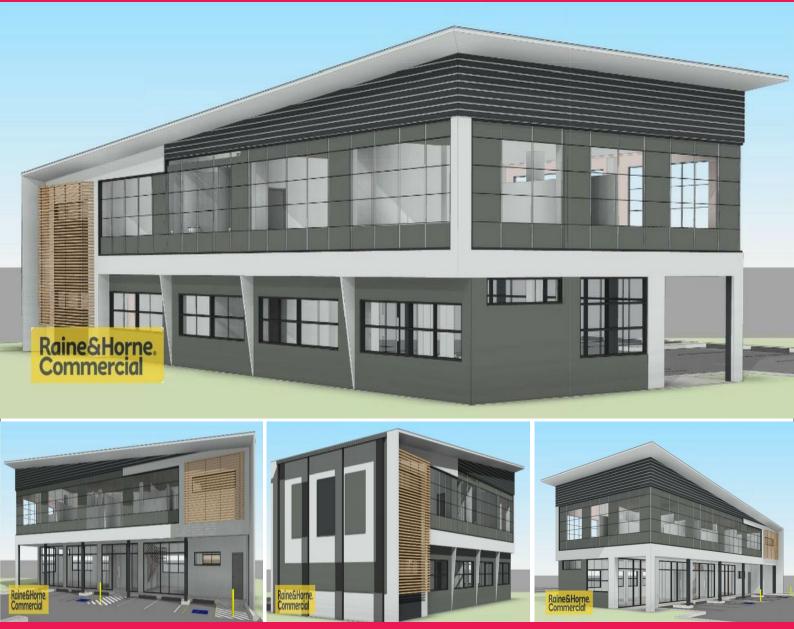

## Just What the Market Ordered - Professional Suites from 30m2 - 95m2 (approx)

This is your chance to stop leasing and own your own quality commercial property with the opportunity to occupy for your own business or hold as an investment.

- Brand new building in the heart of the Central Coast growth corridor in an outstanding Pacific Highway location.
- Beautifully appointed building with suites from 30m? 95m? (approx).
- Attractive design catering to professional businesses.
- Natural light in every suite creating an excellent professional working environment.
- Whether you have been looking for the perfect commercial suite for your business to occupy, place in your SMSF or add to your existing commercial portfolio