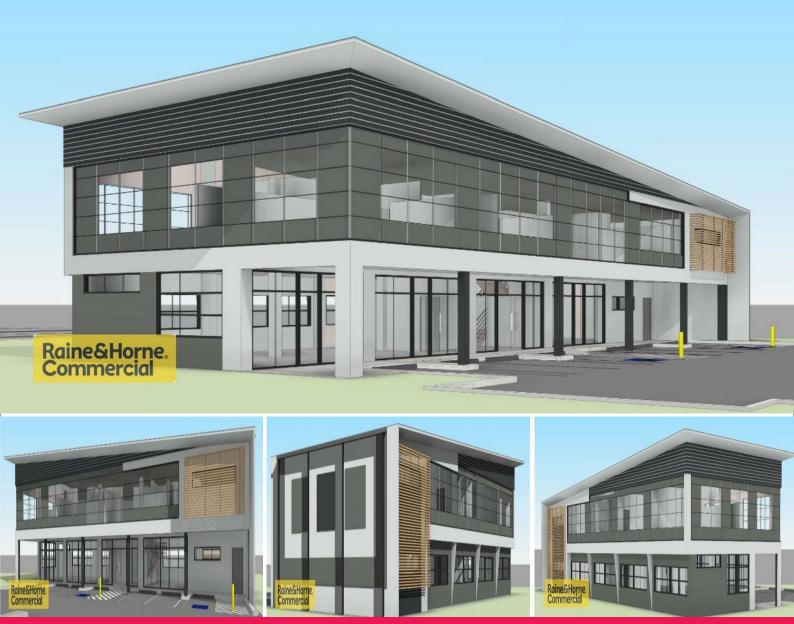

## Just What the Market Ordered - Professional Suites from 30m2 - 95m2 (approx)

This is your chance to stop leasing and own your own quality commercial property with the opportunity to occupy for your own business or hold as an investment.

- Brand new building in the heart of the Central Coast growth corridor in an outstanding Pacific Highway location.
- Beautifully appointed building with suites from 30m? 95m? (approx).
- Attractive design catering to professional businesses.
- Natural light in every suite creating an excellent professional working environment.
- Whether you have been looking for the perfect commercial suite for your business to occupy, place in your SMSF or add to your existing commercial portfolio