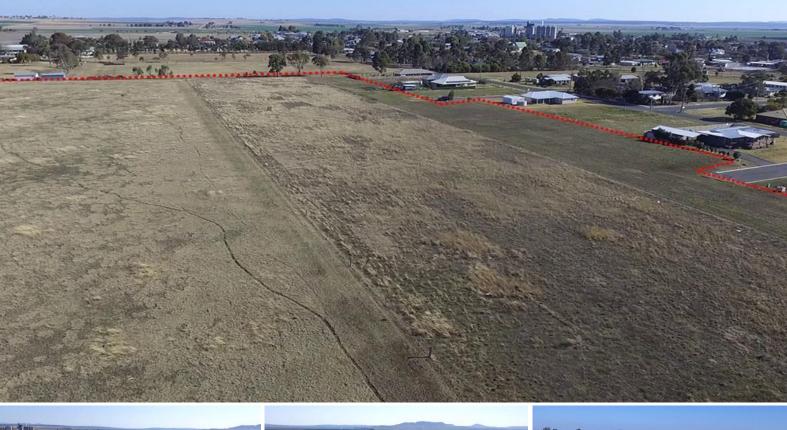

## 8.6 Hectare LMR Development Site (Toowoomba Regional Council planning scheme)...

Phone enquiries - please quote property ID 19119.

Consisting of 8.6 hectares of Low-Medium Density Residential Zoned land, possible development options include:

- 15 dwelling houses per hectare (Up to 129 Lot Subdivision)
- 40 dwelling units per hectare (Up to 345 Townhouses/Units)

Previous adjoining development has provided convenient access to all necessary services (such as town water, sewe