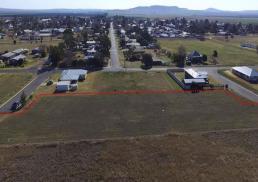

## 8.6 Hectare LMR Development Site (Toowoomba Regional Council planning scheme)...

Phone enquiries - please quote property ID 19119.

Consisting of 8.6 hectares of Low-Medium Density Residential Zoned land, possible development options include:

- 15 dwelling houses per hectare (Up to 129 Lot Subdivision)
- 40 dwelling units per hectare (Up to 345 Townhouses/Units)

Previous adjoining development has provided convenient access to all necessary services (such as town water, sewe