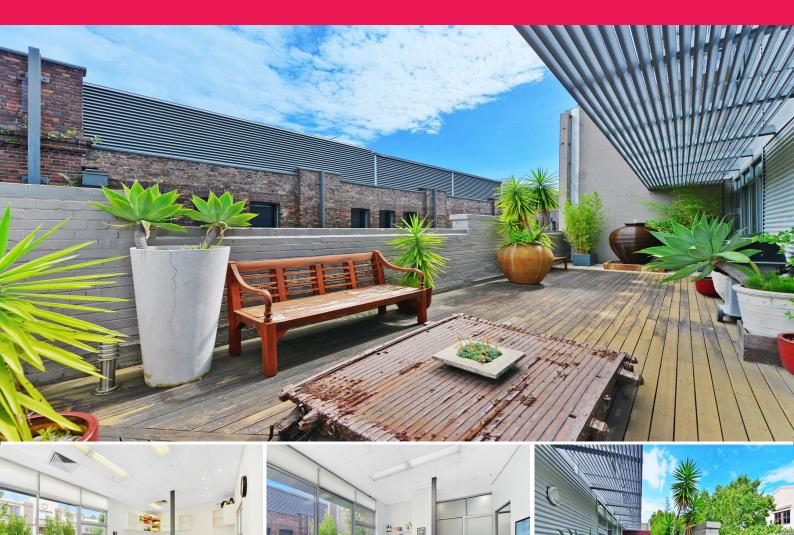

## **Prime Creative Office Space With Expansive Private Terrace!**

This warehouse office conversion offers a creative space with a private terrace in the heart of Ultimo. Located within walking distance to Central Station & only a block away from Broadway Shopping Centre, this ideal creative space will not last long!

Features include:

- 74.4 sqm creative office with a boardroom
- Expansive private terrace
- Very High Speed Optic Fibre Internet is available at additional cost
- Abundant natural light
- Includes 1 car space
- Ducted air-conditioning
- Security building
- Walking distance to C