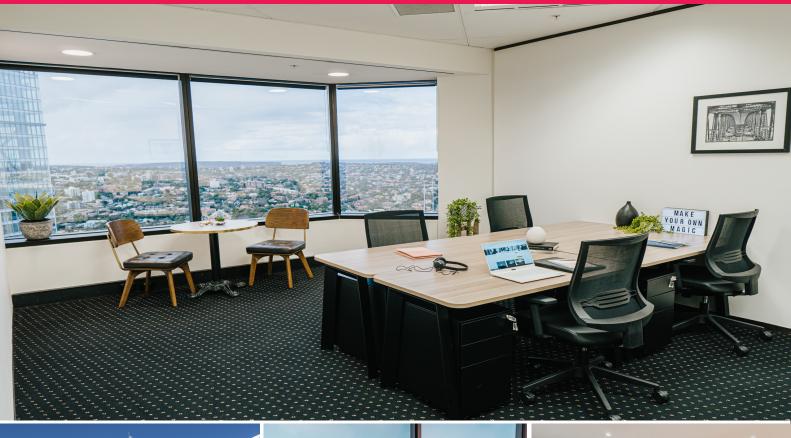

# Flexspace for 1 to 10+ people | Tailored to your business requirements

WHAT'S THE OFFICE LIKE? ? Furnished, private offices for 1 to 10+ people with or without views overlooking the Sydney Harbour and beyond ? Flexibility to keep furnished or opt to customise the space to suit your

#### WHAT'S THE SIZE & SPACE LIKE?

? In addition to your office, you have access to over 250 square metres of collaborative space and breakout areas.

WHAT'S THE BUILDING LIK

Serviced Offices FOR LEASE From \$1,000 per month