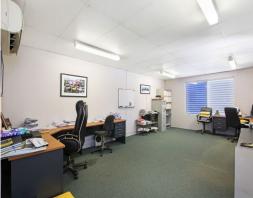

## 324m2 Industrial Unit, Prime Location, Great Exposure!

- \* 324m2 concrete tilt panel Industrial unit (includes 32m2 approved mezzanine)
- \* High internal clearance, Low Body Corporare, part of small complex
- $^{\star}$  Includes shower, mezzanine offices, storage & kitchenette
- \* First complex off Smith street with exceptional exposure
- \* Prominent signage to street, easy truck / delivery access
- \* Includes 4 car spaces (1 undercover) plus good street parking
- \* Sought after industrial precinct, close to M1 & major arterial roads
- \* Being sold with vacant possession
- \* Will also suit an investor. High rental demand. Ideal Super Fund investment