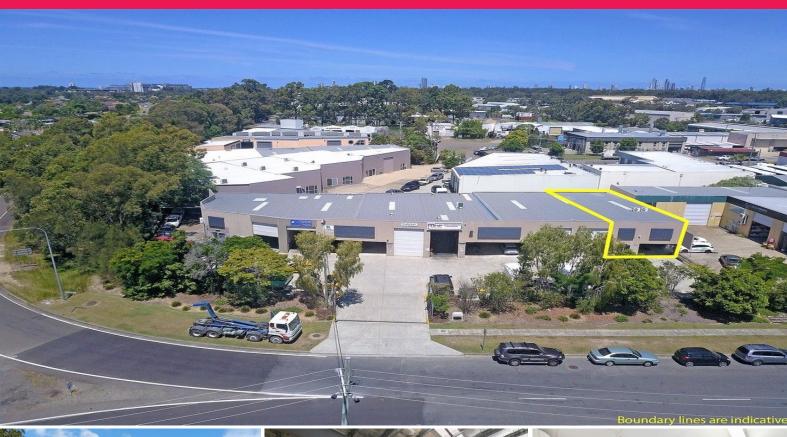

## 324m2 Industrial Unit, Prime Location, Great Exposure!

- \* 324m2 concrete tilt panel Industrial unit (includes 32m2 approved mezzanine)
- \* High internal clearance, Low Body Corporare, part of small complex
- $^{\star}$  Includes shower, mezzanine offices, storage & kitchenette
- \* First complex off Smith street with exceptional exposure
- \* Prominent signage to street, easy truck / delivery access
- \* Includes 4 car spaces (1 undercover) plus good street parking
- \* Sought after industrial precinct, close to M1 & major arterial roads
- \* Being sold with vacant possession
- \* Will also suit an investor. High rental demand. Ideal Super Fund investment