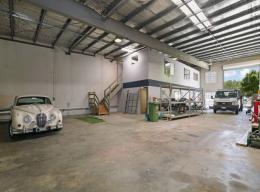

## 324m2 Industrial Unit, Prime Location, Great Exposure!

- \* 324m2 concrete tilt panel Industrial unit (includes 32m2 approved mezzanine)
- \* High internal clearance, Low Body Corporare, part of small complex
- $^{\star}$  Includes shower, mezzanine offices, storage & kitchenette
- \* First complex off Smith street with exceptional exposure
- \* Prominent signage to street, easy truck / delivery access
- \* Includes 4 car spaces (1 undercover) plus good street parking
- \* Sought after industrial precinct, close to M1 & major arterial roads
- \* Being sold with vacant possession
- \* Will also suit an investor. High rental demand. Ideal Super Fund investment