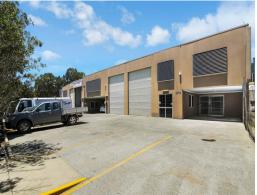

## 324m2 Industrial Unit, Prime Location, Great Exposure!

- \* 324m2 concrete tilt panel Industrial unit (includes 32m2 approved mezzanine)
- \* High internal clearance, Low Body Corporare, part of small complex
- $^{\star}$  Includes shower, mezzanine offices, storage & kitchenette
- \* First complex off Smith street with exceptional exposure
- \* Prominent signage to street, easy truck / delivery access
- \* Includes 4 car spaces (1 undercover) plus good street parking
- \* Sought after industrial precinct, close to M1 & major arterial roads
- \* Being sold with vacant possession
- \* Will also suit an investor. High rental demand. Ideal Super Fund investment