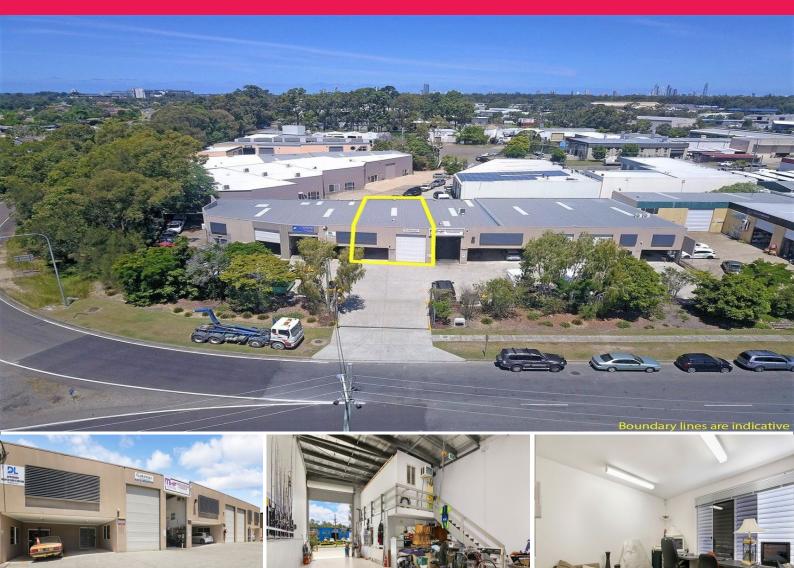

## 216m2 Industrial Unit, Direct Truck access, Prominent Signage!

\* 216m2 concrete tilt panel Industrial unit (includes 24m2 approved mezzanine)

\* High internal clearance, Low Body Corporate, part of small complex

\* Includes shower, mezzanine offices & storage, suit caretaker accommodation

- \* First complex off Smith street with exceptional exposure
- \* Prominent signage to street, easy truck / delivery access
- \* Includes 4 car spaces (1 undercover) plus good street parking
- \* Sought after industrial precinct, close to M1 & major arterial roads
- \* Being sold with vacant possession

\* Will also suit an investor. High rental demand. Ideal Super Fund investment

Auction: Thursday, 22n

Industrial FOR SALE

216sqm

David Djurovitch 0411133307 d.djurovitch@rwsp.net