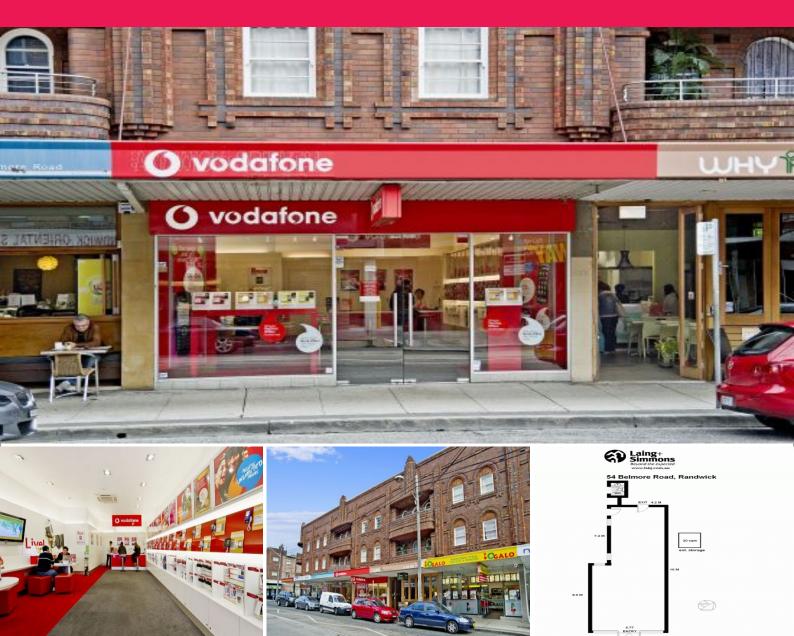

## 54 Belmore Road, Randwick NSW 2031

## STRATA RETAIL SHOP IN PRIME LOCATION

## > 95 sqm retail shop

- > Separate storeroom (20sqm) which could be leased seperately
- > Rear access
- > Shop leased for 5 years to Vodafone Hutchinson
- > Well maintained strata building with older style features
- > Easy access to transport
- > High exposure,central location with excellent passing traffic
- > Solid investment, first-rate capital growth potential

Conjunction Agent: Laing + Simmons Bondi Junction Ph: 02 9387 4066 www.lsbj.com.au Retail FOR SALE

95sqm

David Canelas 0405 395 619 david@krulis.com.au,a+2605\_1583\_241