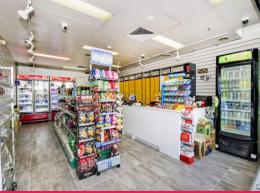

- + 62 sqm strata retail shop plus one (1) secure car space
- + Great exposure to Oxford Street and Hollywood Avenue
- + New 3 + 3 year lease to experienced Tobacconist, commenced June 2014
- + Current net income: \$60,985.24 pa + GST (approx)
- + Fixed 4% annual increases throughout lease
- + Ideal super-fund investment