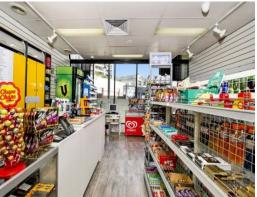

- + 62 sqm strata retail shop plus one (1) secure car space
- + Great exposure to Oxford Street and Hollywood Avenue
- + New 3 + 3 year lease to experienced Tobacconist, commenced June 2014
- + Current net income: \$60,985.24 pa + GST (approx)
- + Fixed 4% annual increases throughout lease
- + Ideal super-fund investment