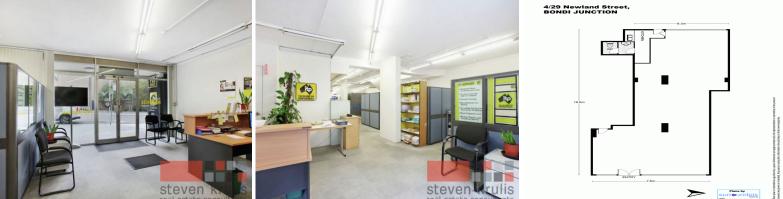

+ 106 sqm retail shop, showroom or ground floor office

+ Additional 30 sqm double lock-up garage on title (one car plus storage)
+ Over 7.5m frontage onto Newland Street, with great vehicular & pedestrian traffic

- + Outstanding signage opportunity
- + Rental potential of approx \$69,000 p.a, plus parking charges (gross)
- + Self contained including internal W.C., kitchenette & air-conditioning
- + Offered with vacant possession