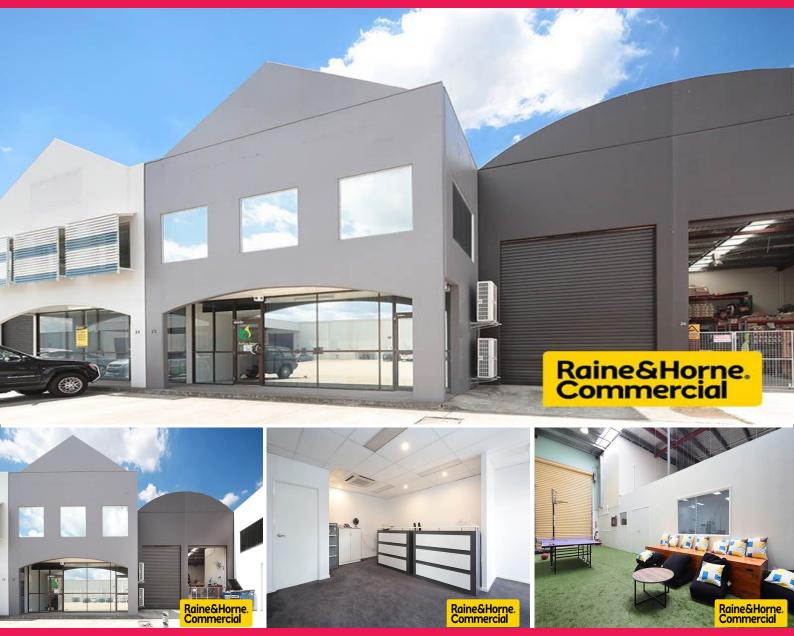

## **Ticks all the Boxes**

- \* 227sqm Modern tilt panel construction with excellent natural light
- \* Recently renovated 172sqm offices split over 2 levels
- \* Solar panels saves you \$\$\$ on electricity account
- \* Close proximity to banks, post office, and shopping centre
- \* Plenty of on-site common carparks available
- \* Good access with concrete load/unload area
- \* Approx. 55sqm warehouse accessed by electric roller door
- \* Available with 1 months notice