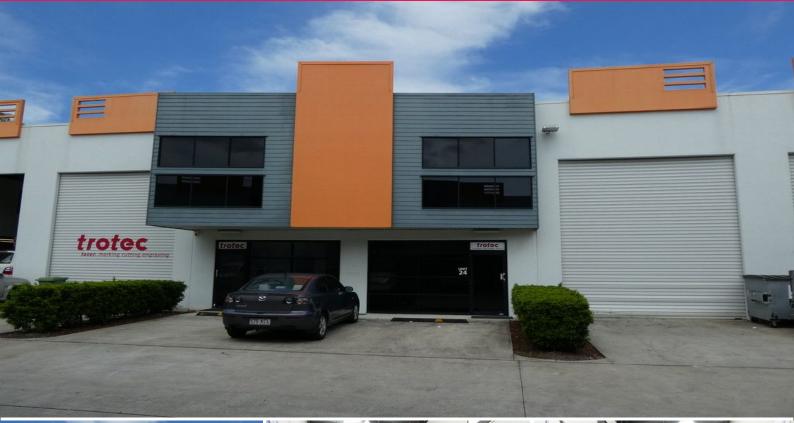

## **Buy With Tenant Or With Vacant Possession Is Available**

\* 182m2\* concrete tilt panel warehouse with motorised roller door

\* Includes 94m2\* warehouse area with over 6.5m\* of height

\* Includes 88m2\* of office area over 2 levels with carpet and air conditioning

- \* Plus a bonus 24m2\* of mezzanine storage area with stairs
- \* Units 23 and 24 are both available to buy with tenant or vacant
- \* Zoned General Industry and warehouse use
- \* 3 phase power, high bay lighting, insulated ceiling
- \* Private amenities and kitchenette
- \* Car parking at your front door
- \* Close to Logan and M1 Motorways
- \* Buy with tenant Trotec Laser in place or vacant possession is available

Please contact the list

Industrial FOR SALE

182sqm

Clem Aynsley 0404804123 c.aynsley@rwsp.net