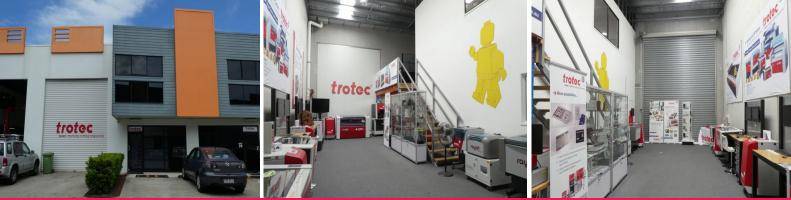

## **Buy With Tenant Or With Vacant Possession Is Available**

\* 182m2\* concrete tilt panel warehouse with motorised roller door

\* Includes 94m2\* warehouse area with over 6.5m\* of height

\* Includes 88m2\* of office area over 2 levels with carpet and air conditioning

- \* Plus a bonus 24m2\* of mezzanine storage area with stairs
- \* Units 23 and 24 are both available to buy with tenant or vacant
- \* Zoned General Industry and warehouse use
- \* 3 phase power, high bay lighting, insulated ceiling
- \* Private amenities and kitchenette
- \* Car parking at your front door
- \* Close to Logan and M1 Motorways
- \* Buy with tenant Trotec Laser in place or vacant possession is available