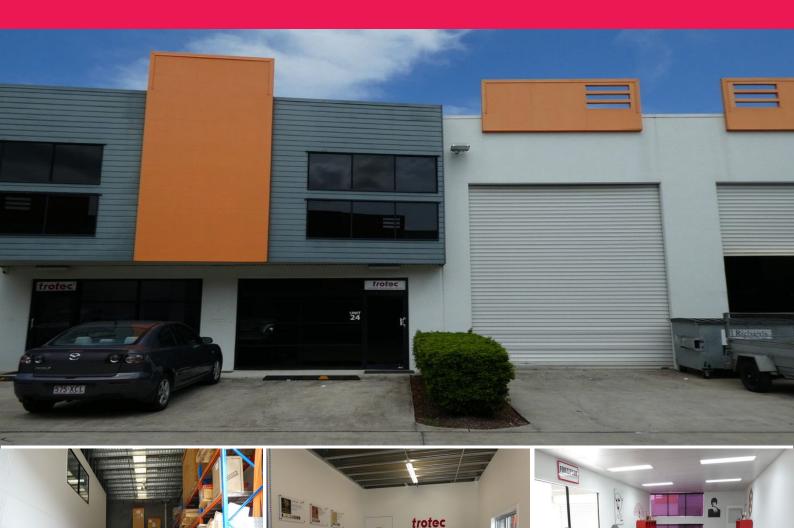

## **Buy With Tenant Or With Vacant Possession Is Available**

- \* 182m2\* concrete tilt panel warehouse with motorised roller door
- \* Includes 115m2\* warehouse area with over 6.5m\* of height
- $^{\star}$  Includes 67m2  $^{\star}$  of office area over 2 levels with carpet and air conditioning
- $^{\ast}$  Units 23 and 24 are both available to buy with tenant in place or vacant
- \* Zoned General Industry and warehouse use
- \* 3 phase power, high bay lighting, insulated ceiling
- \* Private amenities and kitchenette
- \* Car parking at your front door
- \* Close to Logan and M1 Motorways
- \* Buy with tenant Trotec Laser in place or vacant possession is available
- \* Call exclusive agent to arrange an inspection

Please contact the list

Industrial

FOR SALE

182sqm