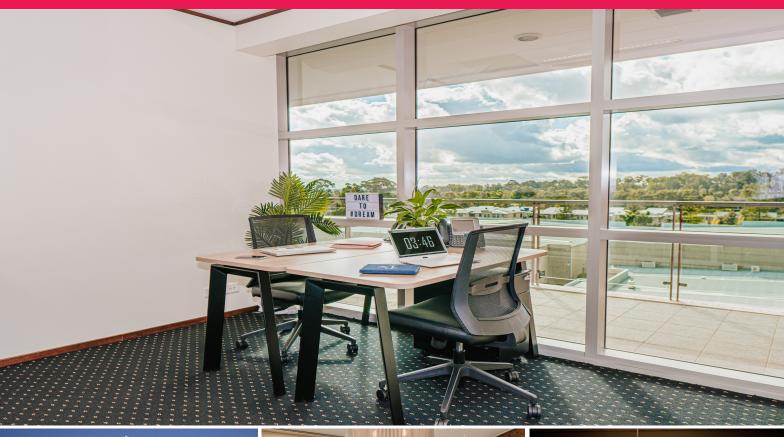

## Flexspace for 1 to 10+ people | Tailored to your business requirements

WHAT'S THE OFFICE LIKE?

? Furnished, private offices for 1 to 10+ people with or without views overlooking Sydney and beyond  $\,$ 

? Flexibility to keep furnished or opt to customise the space to suit your brand identity

WHAT'S THE SIZE & SPACE LIKE?

? In addition to your office, you have access to over 250 square metres of collaborative space and breakout areas.