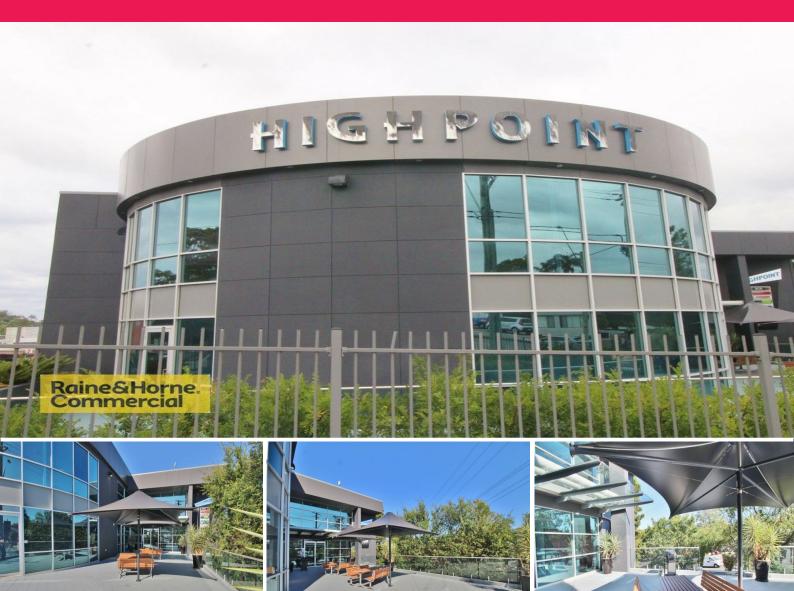

## Suite 1c 257-259 The Entrance Rd, Erina NSW 2250

Raine&Horne. Commercial

## 52 m2 of quality office space

- Nicely appointed open plan office suite.
- Abundance of natural light
- Ducted air conditioning

Raine&Horne. Commercial

- 1 undercover security car parking space for your staff plus customer and disabled parking onsite.
- Surrounded by professional businesses in the medical and property industries
- Very competitive rental of \$19,500 per annum + outgoings + GST Available Now for inspection - Contact Brad Rogers 0459 921 122

Offices

FOR LEASE

\$19,500 p/a + GST + Outgoing's

Raine&Horne Commercial

52sqm