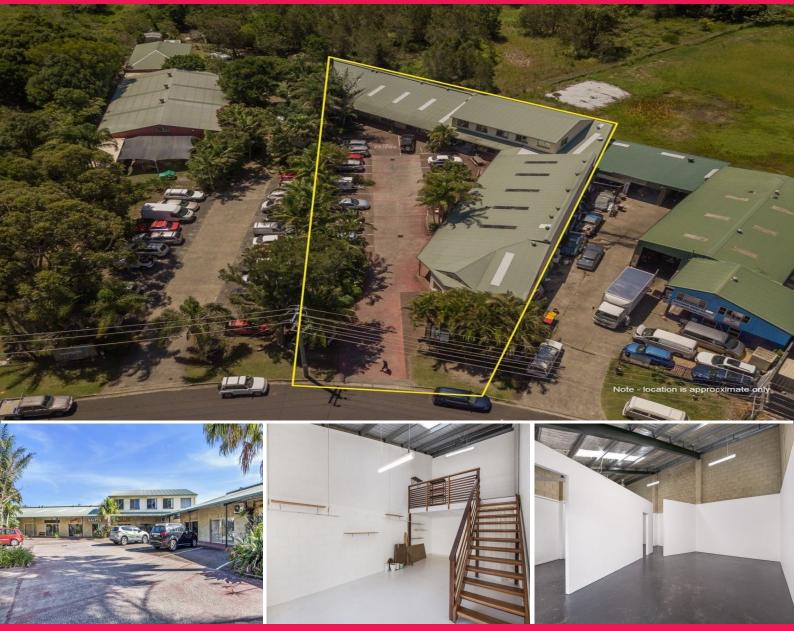

## **Rare Freestanding Building with 14 Tenancies**

Ray White Commercial GC South are pleased to offer to the market the property of 18 Centennial Circuit, Byron Bay by Expressions of Interest closing 5pm Friday 2nd February 2018.

This commercial gem is located in the Byron Bay Arts & Industry Estate and comprises a freestanding building of 14 tenancies on a land area of 1,598sqm\*.

The property has a net lettable area of 678sqm\* and will be offered to the marked as vacant possession.

- 14 individual tenancies on one title

- Offered to the market

Retail FOR SALE

678sqm

Darren Jones 0402 188 648 darren.jones@raywhite.com