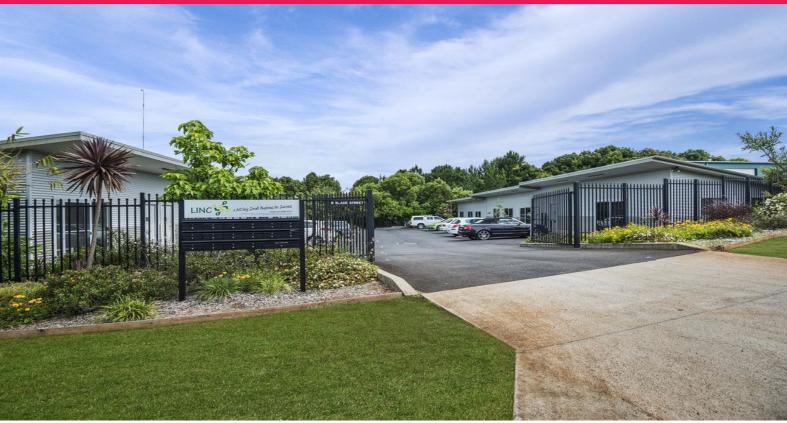

## Modern Freestanding Building with 16 Tenancies on One Title

Ray White Commercial GC South are pleased to offer to the market the property located at 8 Slade Street, Goonellabah by Expressions of Interest.

This unique commercial property is located in the Goonellabah Industrial Estate and comprises a freestanding building of 16 individual tenancies on a land area of 2,039sqm\*.

The property has a net lettable area of 570sqm\* and will be offered to the market as vacant possession.

- 16 Individual tenancies on one title
- 24 sealed car parks on site
- Common bathrooms and

Offices FOR SALE

570sqm

07 009111

Ray White. Commercial