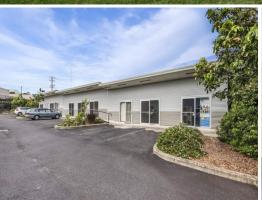

This unique commercial property is located in the Goonellabah Industrial Estate and comprises a freestanding building of 16 individual tenancies on a land area of 2,039sqm\*.

The property has a net lettable area of 570sqm\* and will be offered to the market as vacant possession.

- 16 Individual tenancies on one title
- 24 sealed car parks on site
- Common bathrooms and

Offices FOR SALE

570sqm

07 009111

Ray White. Commercial