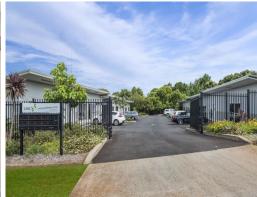

This unique commercial property is located in the Goonellabah Industrial Estate and comprises a freestanding building of 16 individual tenancies on a land area of 2,039sqm\*.

The property has a net lettable area of 570sqm\* and will be offered to the market as vacant possession.

- 16 Individual tenancies on one title
- 24 sealed car parks on site
- Common bathrooms and

Offices FOR SALE

570sqm

07 009111

Ray White. Commercial