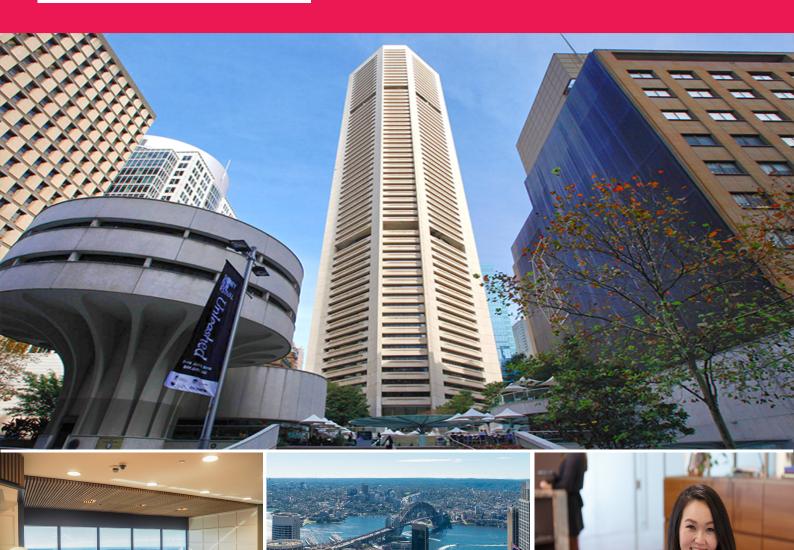

## Flexspace for 1 to 10+ people | Tailored to your business requirements

WHAT'S THE OFFICE LIKE?

? Furnished, private offices for 1 to 10+ people with or without views overlooking Sydney and beyond  $\,$ 

? Flexibility to keep furnished or opt to customise the space to suit your brand identity

? Located on level 57 of MLC Centre, Martin Place

WHAT'S THE SIZE & SPACE LIKE?
? The corridors are 80-100% wider than the industry average.

WHAT'S THE BUILDING LIK

Serviced Offices FOR LEASE From \$1,000 per month