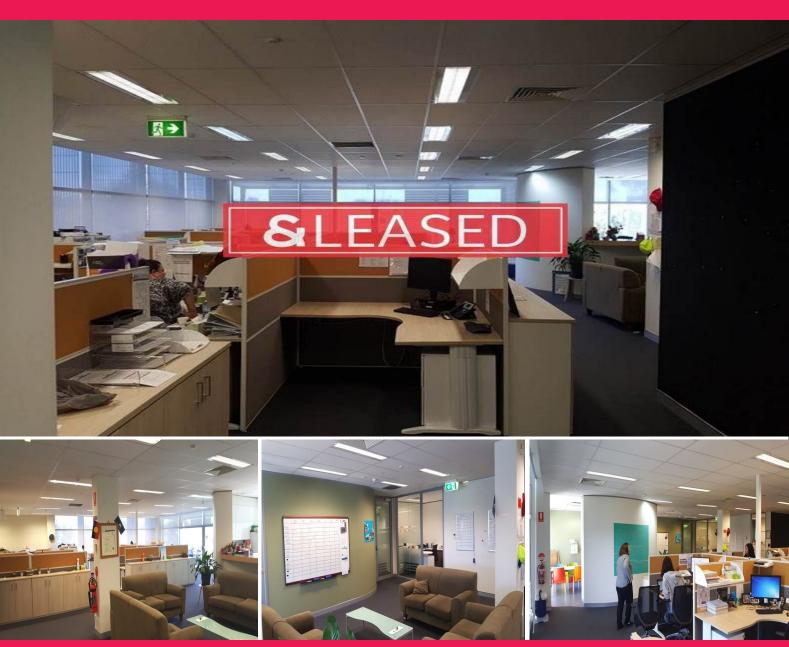

## **Commercial Office Space with Secure Parking**

The property is ideally located at 4 Hyde Parade Campbelltown, within the Park Central Business, Medical & Retail precinct. All essential services are within walking distance at Macarthur Square shopping centre including Macarthur Bus & Rail interchange.

? Area - 335m?

- ? Well presented fitout in place
- ? Internal kitchen area/lunch room
- ? Large balcony area
- ? Building provides 24 hour security access
- ? Disability compliant access
- ? 12 secure basement car spaces