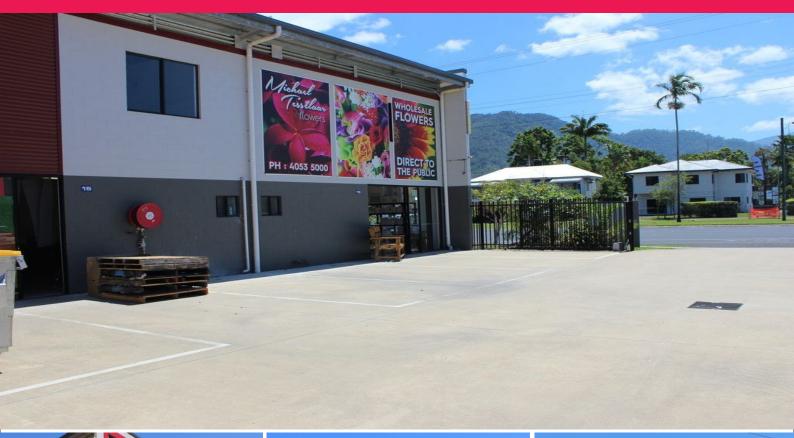

## 15/38-42 Pease Street, Manoora QLD 4870

## **Showroom Warehouse For Sale**

Only one unit left in this complex available for sale. Situated on Pease Street between Resevoir Road and Hoare Street, Manunda.

Ideal for a retail business requiring a showroom with great exposure and a warehouse component. Internally it is 82 sqm and has car parks on the title giving exclusive use.

The complex is secured after hours via security gate. Roller door height is 4.4 metres, has 3 phase power and internal bathrooms.

Very affordable.

Industrial FOR SALE

83sqm

Helen Crossley 0412772882 helen.crossley@raywhite.com