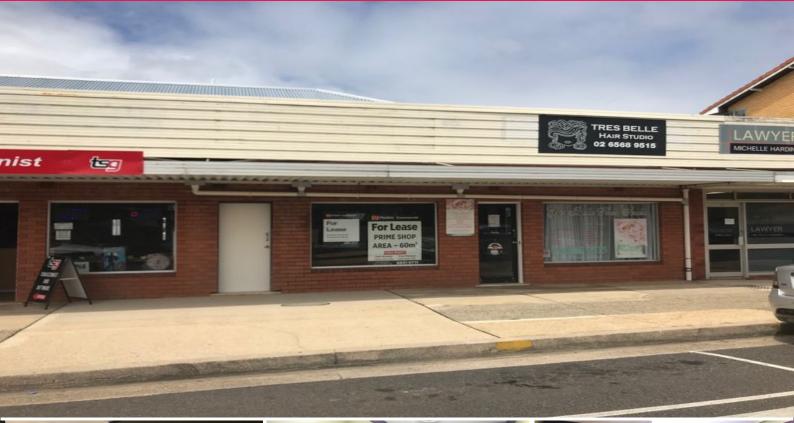

## CBD Retail/ Office premises - 60m2

This excellent retail leasing opportunity has an approximate area of 60m2. The premises is well located and offers an excellent opportunity to occupy affordable prime retail premises.

It is located in a highly visual and prominent CBD position in busy and bustling Nambucca Heads.

With an approximate area of 60m2, the shop enjoys a wide shop front and a modern fit out.

Car parking is provided kerbside adjacent to the premises. Suitable for a variety of retail or professional office usage.

This sought after opportunity enjoys the following features:

- Central CBD position
- Wide shopfront
- Attractive leasing in

Retail FOR LEASE \$16,900 pa + GST 60sqm

Deb Grimley 0434 301 550 dgrimley@ljhcoffs.com