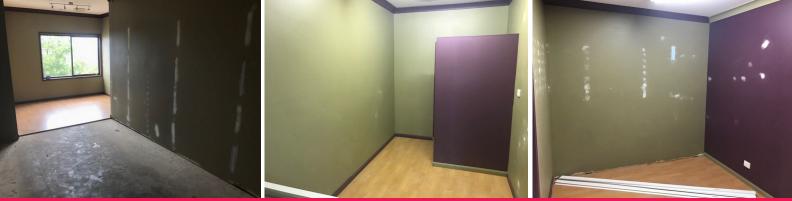

## CBD Retail/ Office premises - 60m2

This excellent retail leasing opportunity has an approximate area of 60m2. The premises is well located and offers an excellent opportunity to occupy affordable prime retail premises.

It is located in a highly visual and prominent CBD position in busy and bustling Nambucca Heads.

With an approximate area of 60m2, the shop enjoys a wide shop front and a modern fit out.

Car parking is provided kerbside adjacent to the premises. Suitable for a variety of retail or professional office usage.