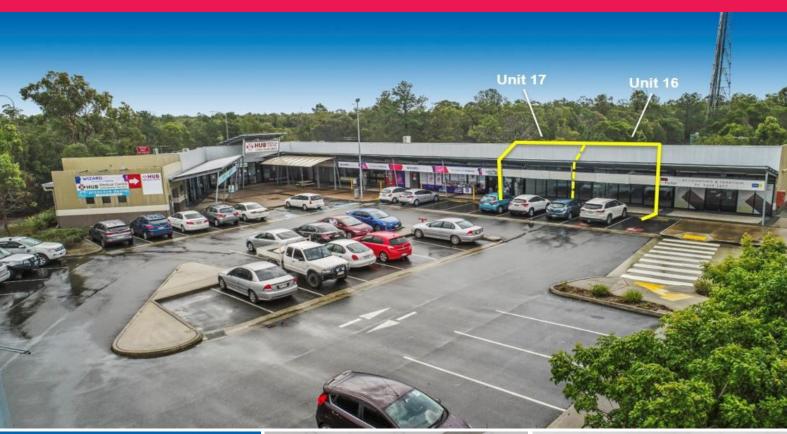

## Liquidator Sale - Office/Retail within The Hub

Ray White Commercial North Coast Central has been appointed by Primespace Property Investment Limited (In Liquidation) ACN 107 345 317 to market for sale, 16/115-117 Buckley Road, Burpengary QLD 4505.

The Subject Property incorporate 106m2 of Retail/Office space located in the fourth fastest growing shire in the country\*.

Key features include:

- Lettable area of 106m2
- Located within "the Hub" Medical and Convenience Centre anchored by IGA
- Flexible tenancy layout
- Visibility from Uhlmann Road
- Opportunity to purcha