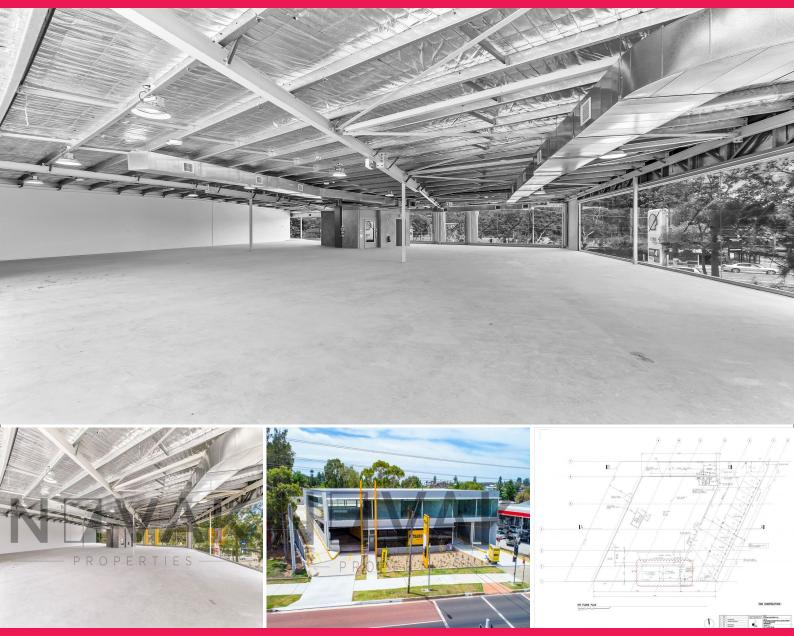

## SYDNEY HOTTEST NEW SHOWROOM FACILITY AVAILABLE NOW!

SEE IT TODAY, TONIGHT, TOMORROW, ANYTIME YOU LIKE? CALL US, WE NEVER SLEEP:)

| Perfect for company's flagship store, be seen in Sydney hottest new premises!

| Perfect for large bulky goods, showroom, medical retailing

GFA 1300 sqm NLA 650-2000sqm, warm shell, ready for your dream

40m of floor2ceiling frameless glass window frontage

| separate entry ramp and exit ramp + 100 sqm loading area

| Potential to split into two tenancy 300 + 350m

| 2 tonne internal goods lift!! Column free showroom

| Male, female and disable bathroom facilities

| 2 large roller access entry points

| 12 customer staff par

Showrooms/bulky Goods FOR LEASE

650sqm