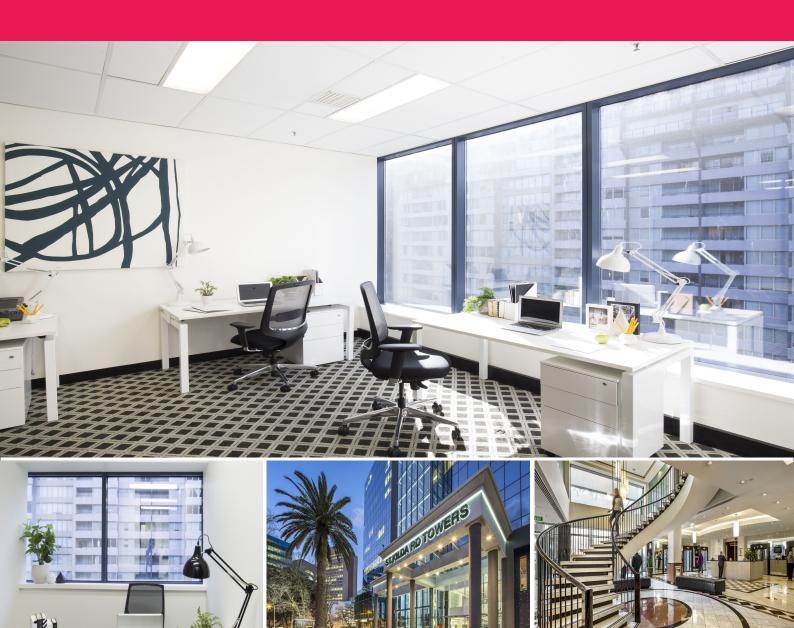

## New year, new you, new office!

Available now is the perfect office for your business, located in the prestigious St Kilda Rd Towers.

Suite 416 is an open plan office, boasting an abundance of natural light and features a private area suitable for an executive office or meeting room.

More than just an office, as a tenant of St Kilda Rd Towers you have access to a range of on-site facilities promoting work/life balance:

- Fully equipped gymnasium with shower facilities
- Business centre with support services and meeting room hire
- Gourmet food court & restaurant
- Secure undercover car

Offices

FOR LEASE

34.4sqm

DEAGUE GROU

**Melbourne Commercial** 

Office Sales & Leasing