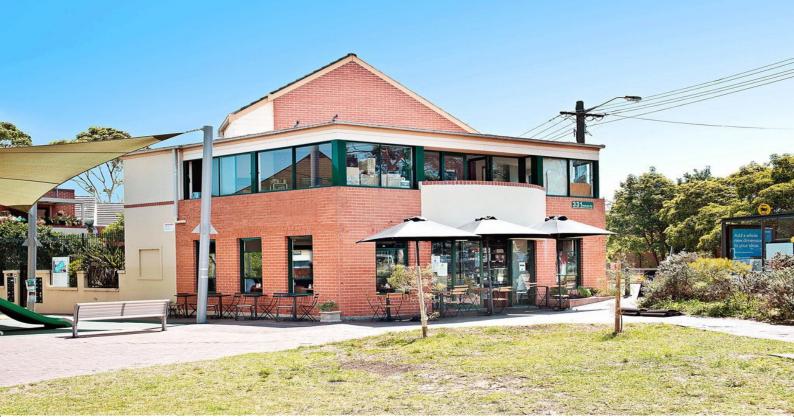

## Ray White.

19/331 Balmain Road, Lilyfield NSW 2040

## **FULLY LEASED RETAIL INVESTMENT**

Popular cafe with excellent trading history located in a high profile position on the corner of Balmain Road and Orange Grove Plaza with a new 5+5 year lease. The premises totalling 150 sqm is split over two levels with the 1st level offering a open floor plan with balcony while the ground level houses the kitchen, amenities and dining area and benefits from generous alfresco seating, there is also a large basement garage on title.

Features Include

- \* Total strata area 150 sqm
- \* Secure tenancy on long term lease
- \* Suitable for investors and SMSF
- \* High profile position
- \* Affordable price range
- \* Excellent potential for growth