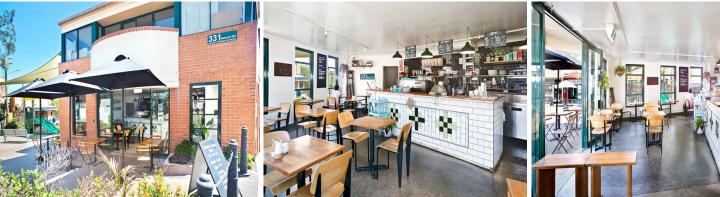

## **FULLY LEASED RETAIL INVESTMENT**

Popular cafe with excellent trading history located in a high profile position on the corner of Balmain Road and Orange Grove Plaza with a new 5+5 year lease. The premises totalling 150 sqm is split over two levels with the 1st level offering a open floor plan with balcony while the ground level houses the kitchen, amenities and dining area and benefits from generous alfresco seating, there is also a large basement garage on title.

Features Include

- \* Total strata area 150 sqm
- \* Secure tenancy on long term lease
- \* Suitable for investors and SMSF
- \* High profile position
- \* Affordable price range
- \* Excellent potential for growth