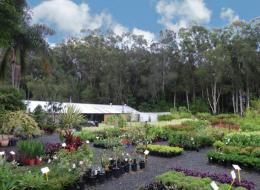

## FORMER NURSERY 1.46HA SITE...

Magnificent development site between Coffs Harbour CBC and Sawtell Village with options galore!

Additional features include:

- Industrially zoned 1.46 hectare site
- Minutes to airport, university, sporting fields and beaches
- D.A approved coffee shop/ex nursery site
- Highly visible location with close to 18,000 vehicles passing per day (approx.)
- Strategically placed between Coffs Harbour and Sawtell on main arterial road, close to