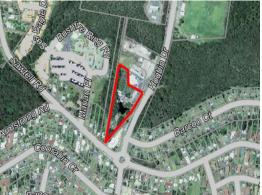

## FORMER NURSERY 1.46HA SITE...

Magnificent development site between Coffs Harbour CBC and Sawtell Village with options galore!

Additional features include:

- Industrially zoned 1.46 hectare site
- Minutes to airport, university, sporting fields and beaches
- D.A approved coffee shop/ex nursery site
- Highly visible location with close to 18,000 vehicles passing per day (approx.)
- Strategically placed between Coffs Harbour and Sawtell on main arterial road, close to