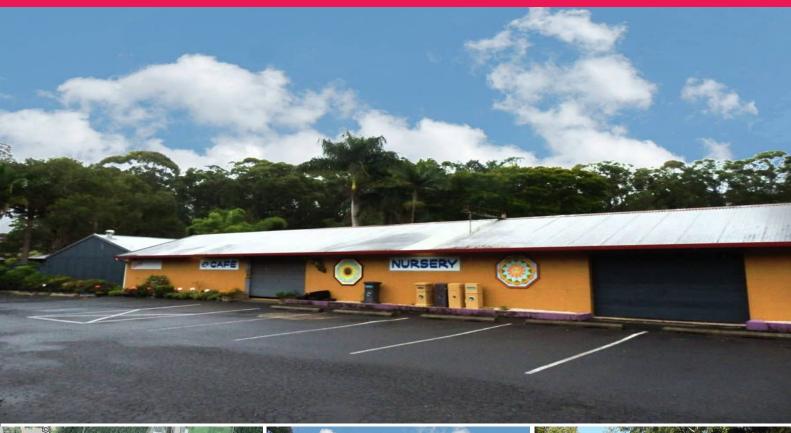

## 631 Hogbin Drive, Toormina NSW 2452

## FORMER NURSERY 1.46HA SITE...

Magnificent development site between Coffs Harbour CBC and Sawtell Village with options galore!

Additional features include:

- Industrially zoned 1.46 hectare site
- Minutes to airport, university, sporting fields and beaches
- D.A approved coffee shop/ex nursery site
- Highly visible location with close to 18,000 vehicles passing per day (approx.)
- Strategically placed between Coffs Harbour and Sawtell on main arterial road, close to