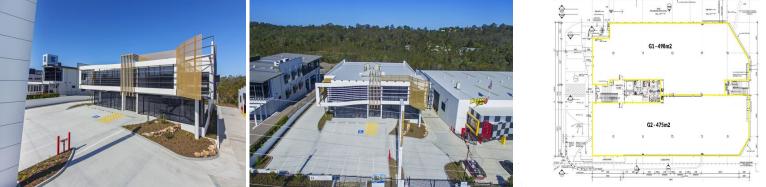

## G2/108 Siganto Drive, Helensvale QLD 4212

## Highly Sought After Location, Over 140,000 Cars Passing daily!

- \* G2 498m2\* Showroom / Office space
- \* Ducted zoned air-conditioning
- \* Zoned lighting throughout
- \* Basement car parking and storage also available
- \* Great signage exposure to M1 Motorway
- \* All genuine offers to be considered

498sqm

Shay Fairhurst 0405 558 865 s.fairhurst@rwsp.net Michael Willems 0412240176 m.willems@rwsp.net