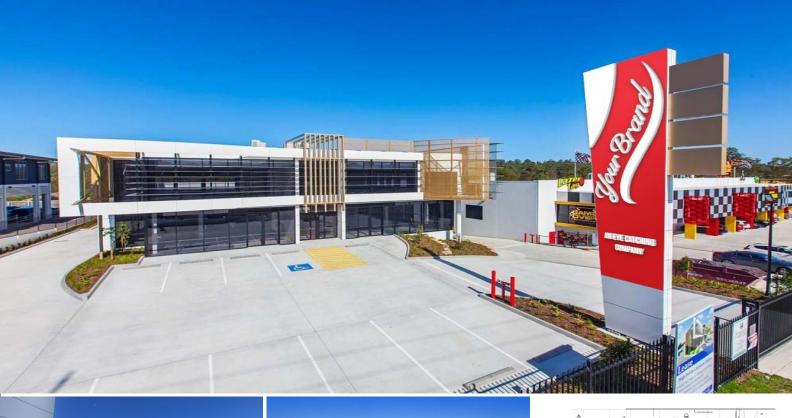

## G2/108 Siganto Drive, Helensvale QLD 4212

## Highly Sought After Location, Over 140,000 Cars Passing daily!

- \* G2 498m2\* Showroom / Office space
- \* Ducted zoned air-conditioning
- \* Zoned lighting throughout
- \* Basement car parking and storage also available
- \* Great signage exposure to M1 Motorway
- \* All genuine offers to be considered

498sqm

Shay Fairhurst 0405 558 865 s.fairhurst@rwsp.net Michael Willems 0412240176 m.willems@rwsp.net