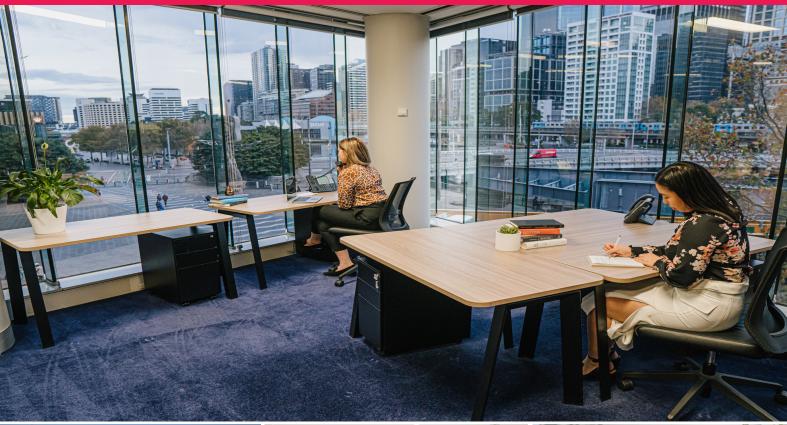

## Flexspace for 1 to 10+ people | Tailored to your business requirements

WHAT'S THE OFFICE LIKE?

? Furnished, private offices for 1 to 10+ people with or without views overlooking Melbourne and beyond  $\,$ 

? Flexibility to keep furnished or opt to customise the space to suit your brand identity

? Located on level 2, Southbank Riverside Quay

WHAT'S THE SIZE & SPACE LIKE?
? The corridors are 80-100% wider than the industry average.