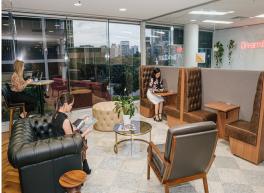

## Flexspace for 1 to 10+ people | Tailored to your business requirements

WHAT'S THE OFFICE LIKE?

? Furnished, private offices for 1 to 10+ people with or without views overlooking Melbourne and beyond  $\,$ 

? Flexibility to keep furnished or opt to customise the space to suit your brand identity

? Located on level 2, Southbank Riverside Quay

WHAT'S THE SIZE & SPACE LIKE?
? The corridors are 80-100% wider than the industry average.