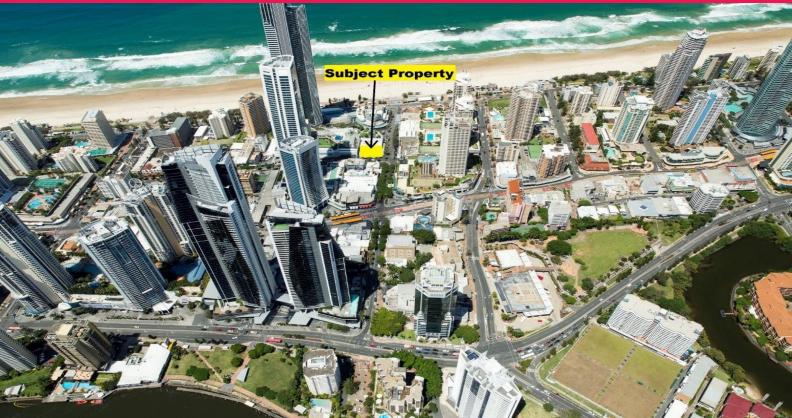

## L12 & 13/15 Cavill Avenue, Surfers Paradise QLD 4217

## **Rare Cavill Avenue Commercial Unit Opportunity**

This site is located in a prime location on the corner of Cavill Avenue Surfers Paradise.

- 41 square foot in the heart of Surfers Paradise on the corner of Cavill Avenue Mall.

- Potential Development Opportunity
- Prime unit complex fronting Cavill Avenue corner
- Both lots to be sold together