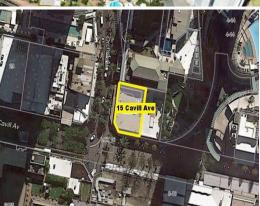

## L12 & 13/15 Cavill Avenue, Surfers Paradise QLD 4217

## **Rare Cavill Avenue Commercial Unit Opportunity**

This site is located in a prime location on the corner of Cavill Avenue Surfers Paradise.

- 41 square foot in the heart of Surfers Paradise on the corner of Cavill Avenue Mall.