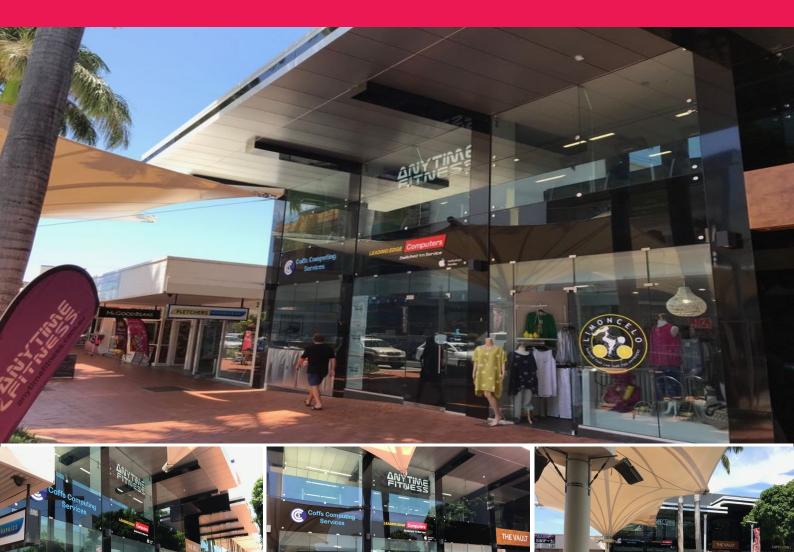

## LEASED BY LJ HOOKER COMMERCIAL

Shop 101 comprises a prime retail premises with a new fitout and accommodates an approximate gross leasable area of 180m2.

The premises features an open plan shopfront and rear office with freshly carpeted floor coverings, painted walls and new suspended ceiling and lighting.

Occupying a prime location, the premises incorporates a grease trap for a potential caf?/restaurant operator.

Situated within the newly upgraded landmark building known as "The Vault"

It is located in the best position on Harbour Drive's prime CBD retail strip and is on the sunny side of the street opposite Coffs Central.

A new Kmart is being fitted out across the street.

Shop 101 enjoys the fol

Retail

FOR LEASE

180sqm