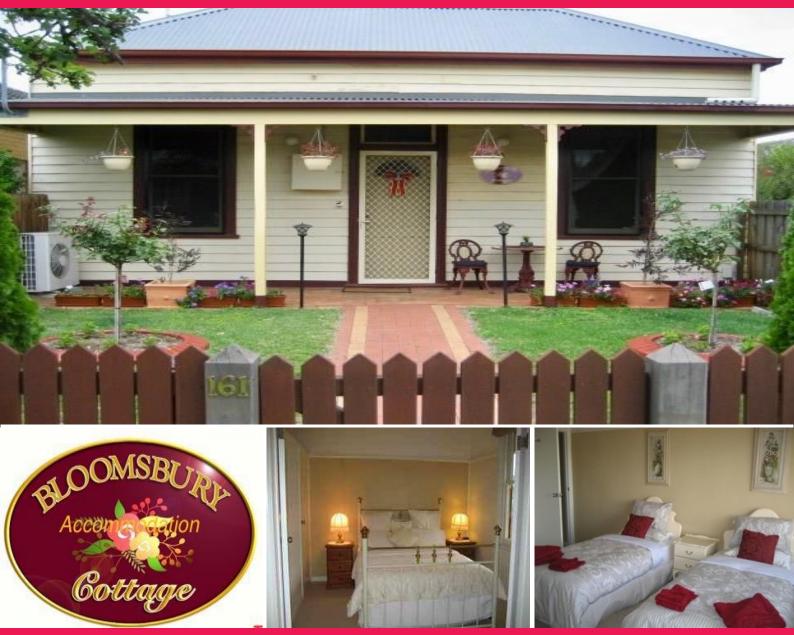

## 161 Nicholson Street, Bairnsdale VIC 3875

## Bairnsdale : Bloomsbury Cottage short-stay accommodation and car parking spaces

Phone enquiries - please quote property ID 19200.

At the rear of the property are 11 car-parking spaces. Two are reserved for Bloomsbury Cottage, the other 9 are leased annually with appropriate CPI increases, to a nearby business. Car-parking area is maintained by the lessee. Rates are paid by owner.