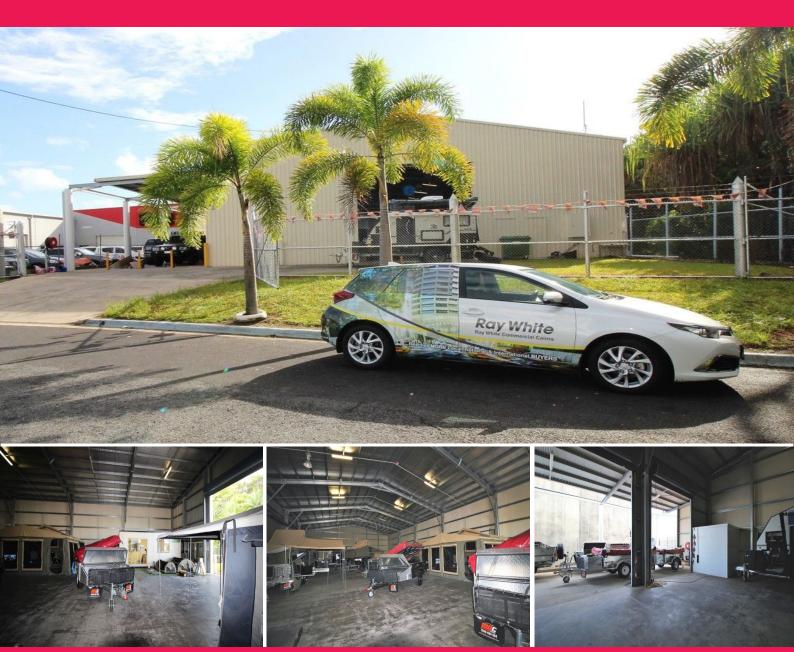

### **Clearspan Warehouse For Lease - Manunda**

#### \* Available now

\* 640 sqm warehouse

- $^{\ast}$  Close to Anderson Street and central to Cairns Airport and southern access from Cairns
- \* Clearspan
- \* Fully fenced
- \* Dimensions 36 metres x 18 metres approximately
- \* One roller door at street front 5 metres wide
- \* Six roller doors down the side
- \* Bathroom including shower
- \* Neat as a pin

Industrial FOR LEASE

640sqm