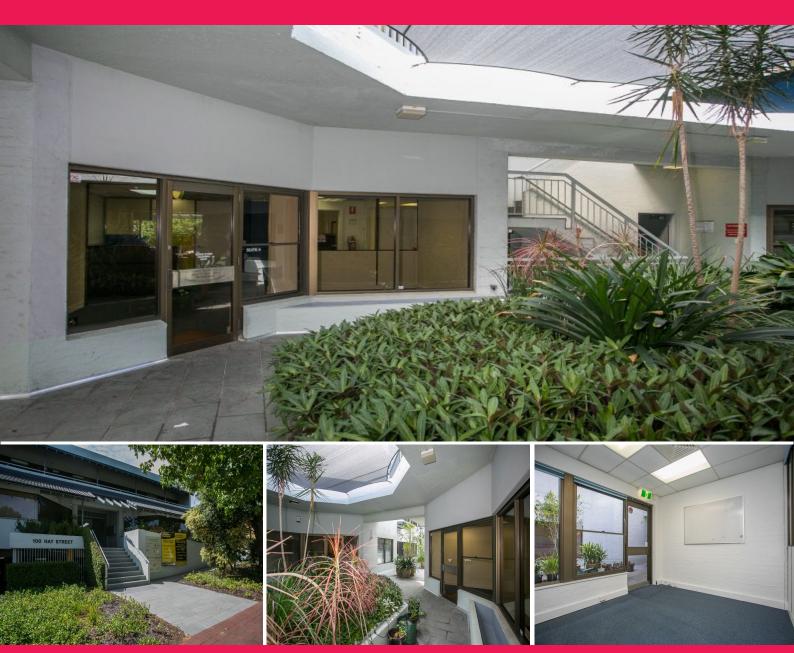

## GROUND FLOOR PARTITIONED OFFICES - CLOSE TO PUBLIC TRANSPORT & AMENITIES

Bargain Rent - Only \$128 per sqm

Property Features:

- > 188 sqm
- > 5 secure car bays
- > 550m (approx) to West Leederville Train Station
- > 3 great cafes nearby
- > Short distance to Western Suburbs / West Perth & CBD
- > Development connected to Fibre Optic
- > Can combine with adjoining tenancy (suite 7) to create 309 sqm office
- > NBN connected

Offices

FOR LEASE

\$24,000 p.a. plus Outgoings and GST

188sqm