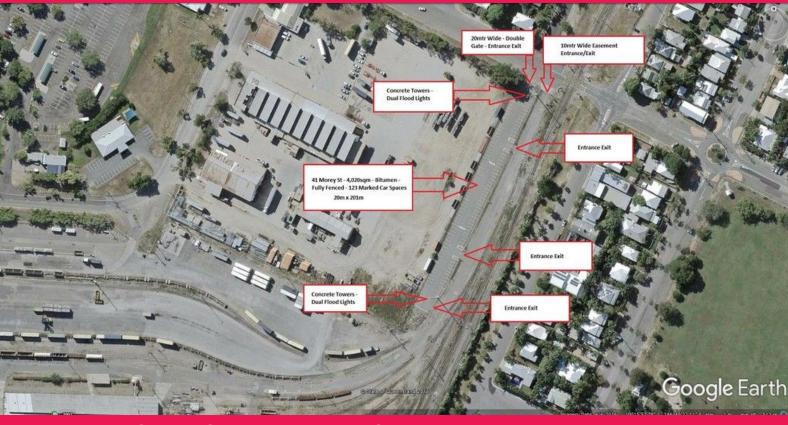

## **Secure Hardstand Situated Close to Townsville Port**

Available for immediate lease is 4,020m2 of secure bitumen hardstand located next to the ex Aurizon train yards.

Situated close to Townsville CBD, Super Stadium, Port and the Ring Road this land lends itself to a wide range of users.

The land is currently configured as a secure car park with flood lighting.

For further information please contact Ray White Commercial.

Land FOR LEASE

Ray White, Commercial
Townsville

Alex Nicolosi

0487292300 alex.nicolosi@raywhite.com **Tony Parker** 0419677798 tony.parker@raywhite.com