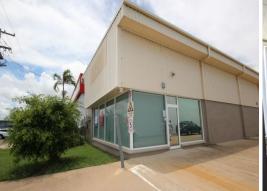

## **Centrally Located Warehouse Unit**

Centrally located in one of Townsville busiest industrial area is this 257m2 office/warehouse.

With good exposure to Mackley Street unit 3 features:

- -63m2 of air conditioned office
- -194m2 high clearance warehouse
- -Disabled amenities
- -Drive through access to Pilkington Street