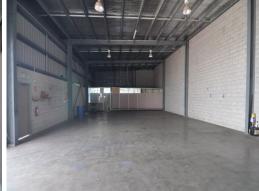

## **Centrally Located Warehouse Unit**

Centrally located in one of Townsville busiest industrial area is this 257m2 office/warehouse.

With good exposure to Mackley Street unit 3 features:

- -63m2 of air conditioned office
- -194m2 high clearance warehouse
- -Disabled amenities
- -Drive through access to Pilkington Street