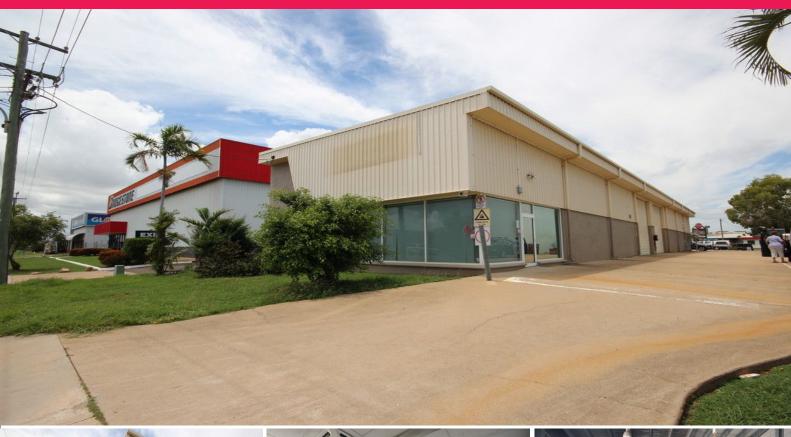

3/42 Mackley Street, Garbutt QLD 4814

## **Centrally Located Warehouse Unit**

Centrally located in one of Townsville busiest industrial area is this 257m2 office/warehouse.

With good exposure to Mackley Street unit 3 features:

- -63m2 of air conditioned office
- -194m2 high clearance warehouse
- -Disabled amenities
- -Drive through access to Pilkington Street