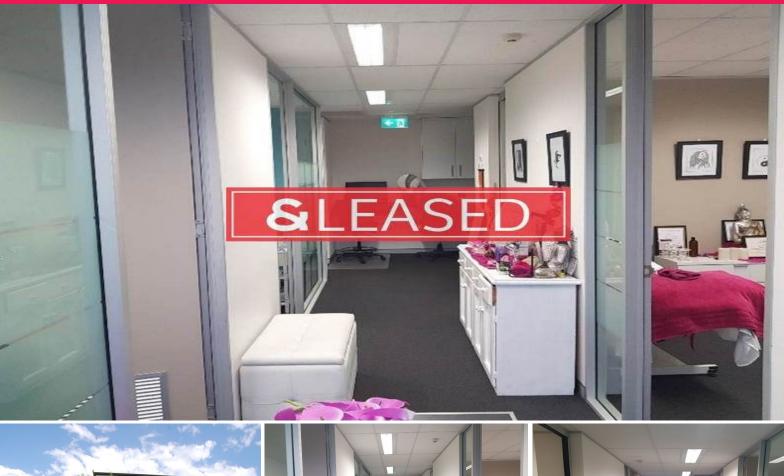

## Fitted Out Commercial Suite in Highly Sought After Location

Located on the second level of the 'VUE' building, located on the corner of Centennial Drive & Kellicar Road. The subject property boasts excellent access to all essential services including Bus & Rail services.

? 76m? Office suite plus balcony

? Three (3) secure underground car spaces

? Fit-out includes 3 seperate offices, reception & kitchenette

? Secure building with 24hr access

? Lift & disabled access provided