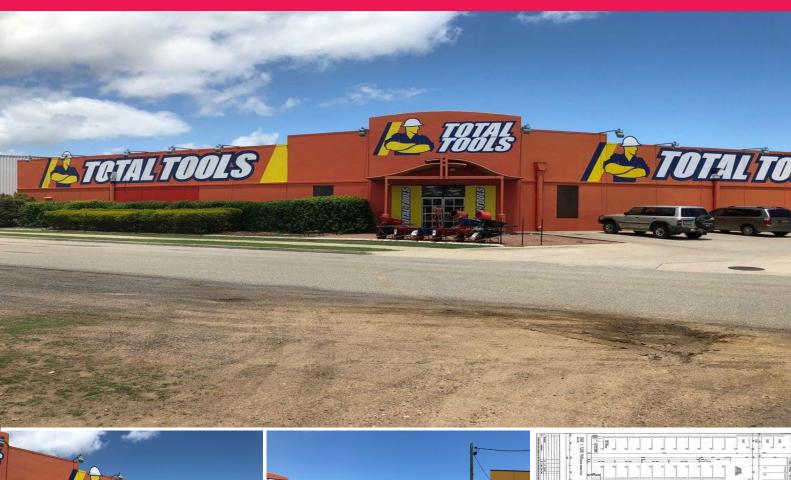

## Stand Out From The Crowd - Stand Alone Retail Showroom

191 Dalrymple Road would suite a range of users. This is a stand-alone modern tilt slab construction can be painted to your corporate colors to really stand out from the crowd.

This building offers unsurpassed exposure to huge traffic volumes and has easy access for customers.

The current configuration offers:

- 887m2 A/c Showroom with 3.5 meter suspended ceiling with great lighting
- 250m2 Warehouse with two mezzanine private A/C offices
- 1137m2 total building area
- 42 onsite carparks
- ample space for 40 foot container laydown and truck movements
- full hardstand for easy unloading