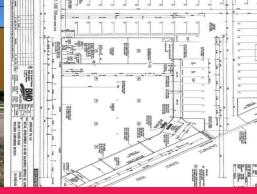

This building offers unsurpassed exposure to huge traffic volumes and has easy access for customers.

The current configuration offers:

- 887m2 A/c Showroom with 3.5 meter suspended ceiling with great lighting
- 250m2 Warehouse with two mezzanine private A/C offices
- 1137m2 total building area
- 42 onsite carparks
- ample space for 40 foot container laydown and truck movements
- full hardstand for easy unloading