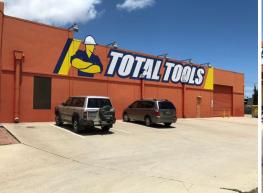

## Stand Out From The Crowd - Stand Alone Retail Showroom

191 Dalrymple Road would suite a range of users. This is a stand-alone modern tilt slab construction can be painted to your corporate colors to really stand out from the crowd.

This building offers unsurpassed exposure to huge traffic volumes and has easy access for customers.

The current configuration offers:

- 887m2 A/c Showroom with 3.5 meter suspended ceiling with great lighting
- 250m2 Warehouse with two mezzanine private A/C offices
- 1137m2 total building area
- 42 onsite carparks
- ample space for 40 foot container laydown and truck movements
- full hardstand for easy unloading